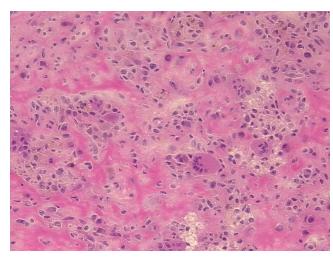

hology Verification tendon of hand

5%

74

notes from H&E review:

CASE Diagnosis (from

medical center path report):

Age:

Gender: Male

Race: White or Caucasian

OriGene Technologies, Inc.

9620 Medical Center Drive, Ste 200 Rockville, MD 20850, US Phone: +1-888-267-4436 https://www.origene.com techsupport@origene.com EU: info-de@origene.com CN: techsupport@origene.cn





Tumor Grade: Not Reported

Minimum Stage

Not Reported

**Grouping:** 

T (Extent of Primary

Tumor):

Not Reported

N (Lymph node metastasis):

Not Reported

M (Distant metastasis): Not Reported

**Storage:** Store frozen tissue sections at -80°C.

Stability: All frozen tissue sections are stable for 1 year from date of purchase if stored at -80°C

without repeated freeze/thaws.

## **Product images:**



4x Image



20x Image