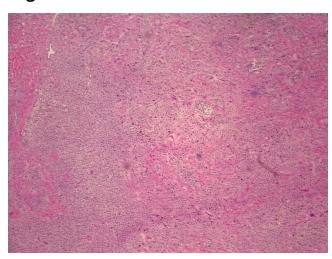

sis: 0%

Pathology Verification tendon of hand

5%

74

notes from H&E review:

CASE Diagnosis (from

medical center path report):

Age:

Gender: Male

Race: White or Caucasian

OriGene Technologies, Inc.

9620 Medical Center Drive, Ste 200 Rockville, MD 20850, US Phone: +1-888-267-4436 https://www.origene.com techsupport@origene.com EU: info-de@origene.com CN: techsupport@origene.cn





Tumor Grade: Not Reported

Minimum Stage

Not Reported

**Grouping:** 

T (Extent of Primary

Tumor):

Not Reported

N (Lymph node metastasis):

Not Reported

M (Distant metastasis): Not Reported

**Storage:** Store frozen tissue sections at -80°C.

Stability: All frozen tissue sections are stable for 1 year from date of purchase if stored at -80°C

without repeated freeze/thaws.

## **Product images:**



4x Image



20x Image