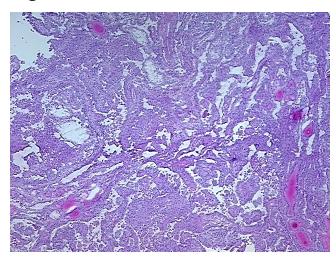

Hypo/Acellular

Stroma:

**Tumor Hypercellular** 0%

Stroma:

0% **Necrosis:** 

**CASE Diagnosis (from** 

medical center path

report):

Carcinoma of thyroid, papillary

38 Age:

Gender: Male

Race: White or Caucasian

**Tumor Grade:** Not Reported



OriGene Technologies, Inc. 9620 Medical Center Drive, Ste 200

CN: techsupport@origene.cn

Rockville, MD 20850, US Phone: +1-888-267-4436 https://www.origene.com techsupport@origene.com EU: info-de@origene.com



Minimum Stage Grouping:

T (Extent of Primary

Tumor):

N (Lymph node N1a

metastasis):

M (Distant metastasis): MX

**Storage:** Store frozen tissue sections at -80°C.

T3

Stability: All frozen tissue sections are stable for 1 year from date of purchase if stored at -80°C

without repeated freeze/thaws.

## **Product images:**



4x Image



20x Image