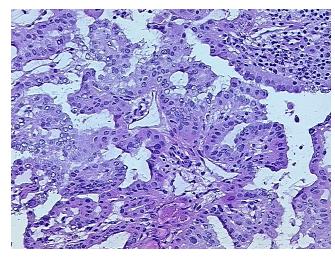

lar

Stroma:

**Tumor Hypercellular** 0%

Stroma:

0% **Necrosis:** 

**CASE Diagnosis (from** 

medical center path

report):

Carcinoma of thyroid, papillary

38 Age:

Gender: Male

Race: White or Caucasian

**Tumor Grade:** Not Reported



OriGene Technologies, Inc. 9620 Medical Center Drive, Ste 200

CN: techsupport@origene.cn

Rockville, MD 20850, US Phone: +1-888-267-4436 https://www.origene.com techsupport@origene.com EU: info-de@origene.com



Minimum Stage Grouping:

T (Extent of Primary

Tumor):

N (Lymph node N1a

metastasis):

M (Distant metastasis): MX

**Storage:** Store frozen tissue sections at -80°C.

T3

Stability: All frozen tissue sections are stable for 1 year from date of purchase if stored at -80°C

without repeated freeze/thaws.

## **Product images:**



4x Image



20x Image