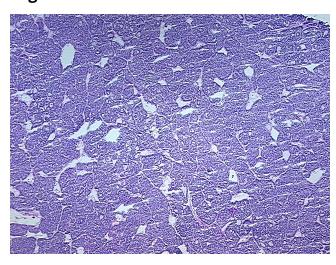

cation** 

notes from H&E review:

**CASE Diagnosis (from** medical center path

report):

Carcinoma of thyroid, papillary

Solid, trabecular to insular pattern

58 Age:

Gender: **Female** 

Race: White or Caucasian



OriGene Technologies, Inc. 9620 Medical Center Drive, Ste 200

CN: techsupport@origene.cn

Rockville, MD 20850, US Phone: +1-888-267-4436 https://www.origene.com techsupport@origene.com EU: info-de@origene.com



**Tumor Grade:** Not Reported

Minimum Stage

Ш

**Grouping:** 

T (Extent of Primary

Tumor):

T2

N (Lymph node metastasis):

N0

M (Distant metastasis): MX

Store frozen tissue sections at -80°C. Storage:

Stability: All frozen tissue sections are stable for 1 year from date of purchase if stored at -80°C

without repeated freeze/thaws.

## **Product images:**



4x Image



20x Image