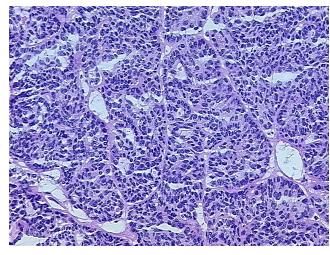

otes from H&E review:

**CASE Diagnosis (from** medical center path

report):

Carcinoma of thyroid, papillary

Solid, trabecular to insular pattern

58 Age:

Gender: **Female** 

Race: White or Caucasian



OriGene Technologies, Inc. 9620 Medical Center Drive, Ste 200

CN: techsupport@origene.cn

Rockville, MD 20850, US Phone: +1-888-267-4436 https://www.origene.com techsupport@origene.com EU: info-de@origene.com



**Tumor Grade:** Not Reported

Minimum Stage

Ш

**Grouping:** 

T (Extent of Primary

Tumor):

T2

N (Lymph node metastasis):

N0

M (Distant metastasis): MX

Store frozen tissue sections at -80°C. Storage:

Stability: All frozen tissue sections are stable for 1 year from date of purchase if stored at -80°C

without repeated freeze/thaws.

## **Product images:**



4x Image



20x Image