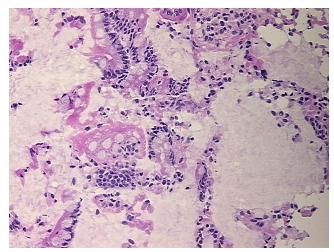

ar

Stroma:

0%

**Tumor Hypercellular** 

Stroma:

0%

Necrosis: 0%

Pathology Verification Inflammation: Severe Mixed inflammatory infiltrate; Non Tumor Structures: 50% Mucosa, 20%

notes from H&E review: Submucosa, 30% Muscle

CASE Diagnosis (from

medical center path

report):

Crohns disease

**Age:** 19

**Gender:** Female

Race: White or Caucasian



**OriGene Technologies, Inc.** 9620 Medical Center Drive, Ste 200

CN: techsupport@origene.cn

Rockville, MD 20850, US Phone: +1-888-267-4436 https://www.origene.com techsupport@origene.com EU: info-de@origene.com



**Storage:** Store frozen tissue sections at -80°C.

Stability: All frozen tissue sections are stable for 1 year from date of purchase if stored at -80°C

without repeated freeze/thaws.

## **Product images:**



4x Image



20x Image