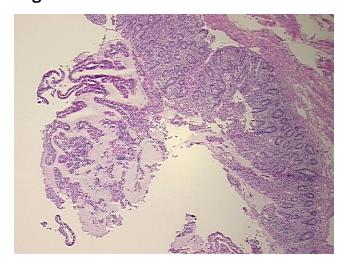

Hypo/Acellular

Stroma:

0%

**Tumor Hypercellular** 

Stroma:

0%

Necrosis: 0%

Pathology Verification Inflammation: Severe Mixed inflammatory infiltrate; Non Tumor Structures: 50% Mucosa, 20%

notes from H&E review: Submucosa, 30% Muscle

CASE Diagnosis (from

medical center path

report):

Crohns disease

**Age:** 19

**Gender:** Female

Race: White or Caucasian



**OriGene Technologies, Inc.** 9620 Medical Center Drive, Ste 200

CN: techsupport@origene.cn

Rockville, MD 20850, US Phone: +1-888-267-4436 https://www.origene.com techsupport@origene.com EU: info-de@origene.com



**Storage:** Store frozen tissue sections at -80°C.

Stability: All frozen tissue sections are stable for 1 year from date of purchase if stored at -80°C

without repeated freeze/thaws.

## **Product images:**



4x Image



20x Image