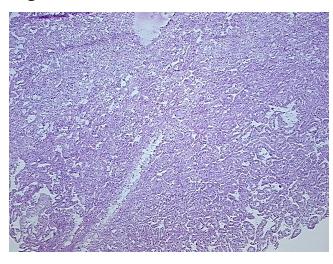

Tumor Hypercellular 0%

Stroma:

Necrosis: 0%

CASE Diagnosis (from medical center path

report):

Carcinoma of kidney, renal cell, clear cell

Age: 67
Gender: Male

Race: White or Caucasian

Tumor Grade: Fuhrman G2: Nuclei slightly irregular

5%



**OriGene Technologies, Inc.** 9620 Medical Center Drive, Ste 200

CN: techsupport@origene.cn

Rockville, MD 20850, US Phone: +1-888-267-4436 https://www.origene.com techsupport@origene.com EU: info-de@origene.com



Minimum Stage Grouping:

T (Extent of Primary

Tumor):

N (Lymph node NX

metastasis):

M (Distant metastasis): MX

**Storage:** Store frozen tissue sections at -80°C.

T1a

Stability: All frozen tissue sections are stable for 1 year from date of purchase if stored at -80°C

without repeated freeze/thaws.

## **Product images:**



4x Image



20x Image