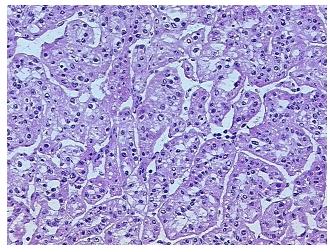

cellular 0%

Stroma:

Necrosis: 0%

CASE Diagnosis (from medical center path

report):

Carcinoma of kidney, renal cell, clear cell

Age: 67
Gender: Male

Race: White or Caucasian

Tumor Grade: Fuhrman G2: Nuclei slightly irregular

5%



**OriGene Technologies, Inc.** 9620 Medical Center Drive, Ste 200

CN: techsupport@origene.cn

Rockville, MD 20850, US Phone: +1-888-267-4436 https://www.origene.com techsupport@origene.com EU: info-de@origene.com



Minimum Stage Grouping:

T (Extent of Primary

Tumor):

N (Lymph node NX

metastasis):

M (Distant metastasis): MX

**Storage:** Store frozen tissue sections at -80°C.

T1a

Stability: All frozen tissue sections are stable for 1 year from date of purchase if stored at -80°C

without repeated freeze/thaws.

## **Product images:**



4x Image



20x Image