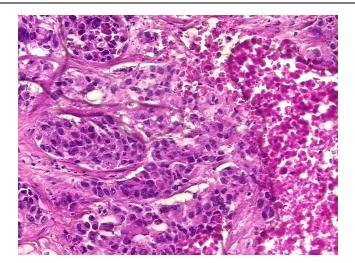

9620 Medical Center Drive, Ste 200

CN: techsupport@origene.cn

Rockville, MD 20850, US Phone: +1-888-267-4436 https://www.origene.com techsupport@origene.com EU: info-de@origene.com ORIGENE

Minimum Stage Grouping:

IV

T (Extent of Primary

Tumor):

TX

N (Lymph node

NX

metastasis):

M (Distant metastasis): M1

Diagnostic Test Results: Progesterone receptor ~ PR! by IHC, Positive, weak; Estrogen receptor ~ ER! by IHC, Negative;

Cytokeratin 7 ~ CK7! by IHC, Positive; Cytokeratin 20 ~ CK20! by IHC, Negative; Thyroid

transcription factor 1 ~ TTF1! by IHC,Positive

**Storage:** Store frozen tissue sections at -80°C.

Stability: All frozen tissue sections are stable for 1 year from date of purchase if stored at -80°C

without repeated freeze/thaws.

## **Product images:**



4x Image





20x Image