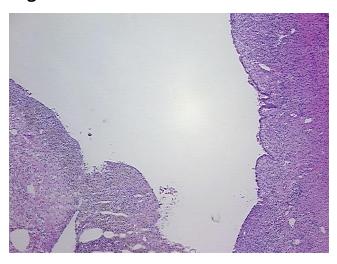

## **Product images:**

4x Image

20x Image

Site of Finding: Ovary: right

Appearance:

Sample Diagnosis (from Pathology Verification):

Cyst of ovary, endometrial

Normal: 0% Lesional: 100% 0% Tumor: 0%

Tumor Hypo/Acellular

Stroma:

0%

**Tumor Hypercellular** Stroma:

**Necrosis:** 

**Pathology Verification** notes from H&E review: Non Tumor Structures: 80% Ovarian stroma, 20% cyst lining

**CASE Diagnosis (from** medical center path

report):