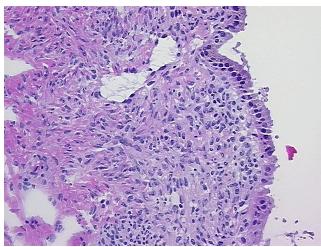

## **Product images:**

4x Image

20x Image

Site of Finding: Ovary: right

Appearance:

Sample Diagnosis (from Pathology Verification):

Cyst of ovary, endometrial

Normal: 0% Lesional: 100% 0% Tumor: 0%

Tumor Hypo/Acellular

Stroma:

0%

**Tumor Hypercellular** Stroma:

**Necrosis:** 

**Pathology Verification** notes from H&E review: Non Tumor Structures: 80% Ovarian stroma, 20% cyst lining

**CASE Diagnosis (from** medical center path

report):