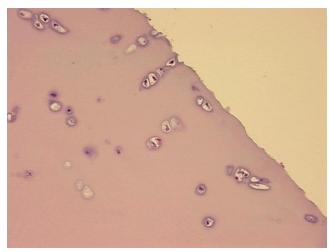

00% Normal: Lesional: 0% 0% Tumor:

Tumor Hypo/Acellular

Stroma:

0%

0%

**Tumor Hypercellular** Stroma:

**Necrosis:** 

**Pathology Verification** 

notes from H&E review:

**CASE Diagnosis (from** medical center path

report):

Arthritis, rheumatoid

Non Tumor Structures: 70% Chondrocytes, 30% Matrix

76 Age:

Gender: **Female** 

Race: White or Caucasian

OriGene Technologies, Inc. 9620 Medical Center Drive, Ste 200

CN: techsupport@origene.cn

Rockville, MD 20850, US Phone: +1-888-267-4436 https://www.origene.com techsupport@origene.com EU: info-de@origene.com



**Storage:** Store frozen tissue sections at -80°C.

Stability: All frozen tissue sections are stable for 1 year from date of purchase if stored at -80°C

without repeated freeze/thaws.

## **Product images:**



4x Image



20x Image