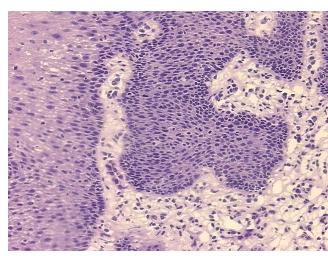

:

**CASE Diagnosis (from** medical center path

report):

Adenocarcinoma of esophagus

Non Tumor Structures: 50% Mucosa, 45% Submucosa, 5% Muscle

59 Age:

Gender: Male

Race: White or Caucasian



OriGene Technologies, Inc. 9620 Medical Center Drive, Ste 200

CN: techsupport@origene.cn

Rockville, MD 20850, US Phone: +1-888-267-4436 https://www.origene.com techsupport@origene.com EU: info-de@origene.com



Tumor Grade: AJCC G1: Well differentiated

Minimum Stage

Grouping:

T (Extent of Primary

Tumor):

T1

N (Lymph node metastasis):

N0

MX

M (Distant metastasis):

**Storage:** Store frozen tissue sections at -80°C.

Stability: All frozen tissue sections are stable for 1 year from date of purchase if stored at -80°C

without repeated freeze/thaws.

## **Product images:**



4x Image



20x Image