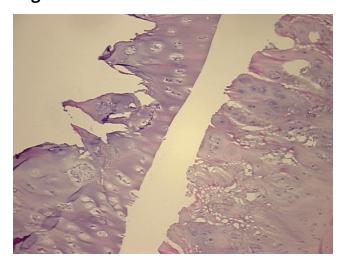

logy Verification):

Osteoarthritis

Normal: 0%
Lesional: 100%
Tumor: 0%
Tumor Hypo/Acellular 0%

Stroma:

Tumor Hypercellular

Stroma:

0%

Necrosis: 09

Pathology Verification notes from H&E review:

Non Tumor Structures: 50% Chondrocytes, 50% Matrix

CASE Diagnosis (from medical center path

report):

Osteoarthritis

Age: 76
Gender: Male

Race: White or Caucasian



**OriGene Technologies, Inc.** 9620 Medical Center Drive, Ste 200

CN: techsupport@origene.cn

Rockville, MD 20850, US Phone: +1-888-267-4436 https://www.origene.com techsupport@origene.com EU: info-de@origene.com



**Storage:** Store frozen tissue sections at -80°C.

Stability: All frozen tissue sections are stable for 1 year from date of purchase if stored at -80°C

without repeated freeze/thaws.

## **Product images:**



4x Image



20x Image