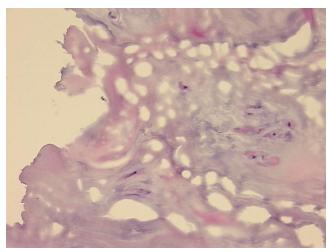

ation):

Osteoarthritis

Normal: 0%
Lesional: 100%
Tumor: 0%
Tumor Hypo/Acellular 0%

Stroma:

Tumor Hypercellular

Stroma:

0%

Necrosis: 09

Pathology Verification notes from H&E review:

Non Tumor Structures: 50% Chondrocytes, 50% Matrix

CASE Diagnosis (from medical center path

report):

Osteoarthritis

Age: 76
Gender: Male

Race: White or Caucasian



**OriGene Technologies, Inc.** 9620 Medical Center Drive, Ste 200

CN: techsupport@origene.cn

Rockville, MD 20850, US Phone: +1-888-267-4436 https://www.origene.com techsupport@origene.com EU: info-de@origene.com



**Storage:** Store frozen tissue sections at -80°C.

Stability: All frozen tissue sections are stable for 1 year from date of purchase if stored at -80°C

without repeated freeze/thaws.

## **Product images:**



4x Image



20x Image