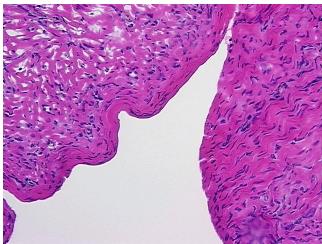

## **Product images:**

4x Image

20x Image

Appearance:

Sample Diagnosis (from Pathology Verification):

Cyst of ovary

Normal: 0%
Lesional: 100%
Tumor: 0%
Tumor Hypo/Acellular 0%

Characa

Stroma:

Tumor Hypercellular

Stroma:

0%

Necrosis: 0º

Pathology Verification notes from H&E review:

Cyst of ovary

Inflammation: Mild Macrophages; Non Tumor Structures: 100% Ovarian stroma

CASE Diagnosis (from medical center path

report):

Age: