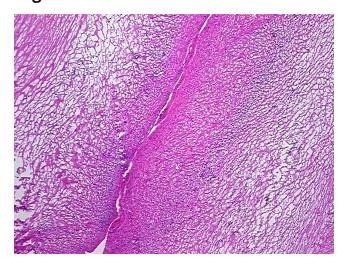

## **Product images:**

4x Image

20x Image

Appearance:

Sample Diagnosis (from Pathology Verification):

Cyst of ovary

Normal: 0%
Lesional: 100%
Tumor: 0%
Tumor Hypo/Acellular 0%

Characa

Stroma:

Tumor Hypercellular

Stroma:

0%

Necrosis: 0º

Pathology Verification notes from H&E review:

Cyst of ovary

Inflammation: Mild Macrophages; Non Tumor Structures: 100% Ovarian stroma

CASE Diagnosis (from medical center path

report):

Age: