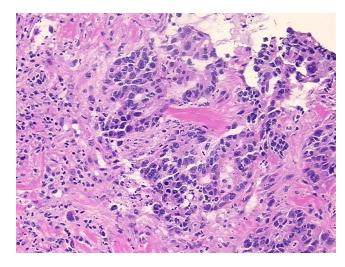

*Tumor Hypercellular** 10%

Stroma:

0% **Necrosis:** 

**CASE Diagnosis (from** 

medical center path

report):

Adenocarcinoma of colon

69 Age:

Gender: Male

Race: White or Caucasian

**Tumor Grade:** AJCC G1: Well differentiated

5%

OriGene Technologies, Inc. 9620 Medical Center Drive, Ste 200

CN: techsupport@origene.cn

Rockville, MD 20850, US Phone: +1-888-267-4436 https://www.origene.com techsupport@origene.com EU: info-de@origene.com



Minimum Stage Grouping:

IΙΑ

T3

T (Extent of Primary

Tumor):

N (Lymph node N0

metastasis):

M (Distant metastasis): MX

**Storage:** Store frozen tissue sections at -80°C.

Stability: All frozen tissue sections are stable for 1 year from date of purchase if stored at -80°C

without repeated freeze/thaws.

## **Product images:**



4x Image



20x Image