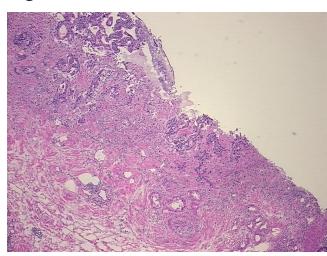

Stroma:

**Tumor Hypercellular** 10%

Stroma:

0% **Necrosis:** 

**CASE Diagnosis (from** 

medical center path

report):

Adenocarcinoma of colon

69 Age:

Gender: Male

Race: White or Caucasian

**Tumor Grade:** AJCC G1: Well differentiated

5%

OriGene Technologies, Inc. 9620 Medical Center Drive, Ste 200

CN: techsupport@origene.cn

Rockville, MD 20850, US Phone: +1-888-267-4436 https://www.origene.com techsupport@origene.com EU: info-de@origene.com



Minimum Stage Grouping:

IΙΑ

T3

T (Extent of Primary

Tumor):

N (Lymph node N0

metastasis):

M (Distant metastasis): MX

**Storage:** Store frozen tissue sections at -80°C.

Stability: All frozen tissue sections are stable for 1 year from date of purchase if stored at -80°C

without repeated freeze/thaws.

## **Product images:**



4x Image



20x Image