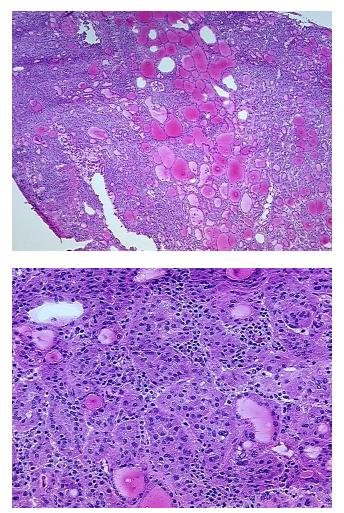

| 21                                                      |                                                                |
|---------------------------------------------------------|----------------------------------------------------------------|
| Disease State:                                          | Cancer                                                         |
| Diagnosis Category:                                     | Thyroid Cancer                                                 |
| Tissue:                                                 | Thyroid gland                                                  |
| Frozen Sample ID:                                       | FR5B3424DD                                                     |
| Case ID:                                                | CI0000016574                                                   |
| Tissue of Origin:                                       | Thyroid gland                                                  |
| Site of Finding:                                        | Thyroid gland                                                  |
| Appearance:                                             | Т                                                              |
| Sample Diagnosis (from<br>Pathology Verification):      | Carcinoma of thyroid, papillary                                |
| Normal:                                                 | 50%                                                            |
| Lesional:                                               | 0%                                                             |
| Tumor:                                                  | 45%                                                            |
| Tumor Hypo/Acellular<br>Stroma:                         | 5%                                                             |
| Tumor Hypercellular<br>Stroma:                          | 0%                                                             |
| Necrosis:                                               | 0%                                                             |
| Pathology Verification<br>notes from H&E review:        | Non Tumor Structures: 95% Thyroid follicles, 5% Fibrous stroma |
| CASE Diagnosis (from<br>medical center path<br>report): | Carcinoma of thyroid, papillary                                |
| Age:                                                    | 54                                                             |
| Gender:                                                 | Female                                                         |
| Race:                                                   | White or Caucasian                                             |

## **Product images:**

4x Image

20x Image

This product is to be used for laboratory only. Not for diagnostic or therapeutic use. ©2022 OriGene Technologies, Inc., 9620 Medical Center Drive, Ste 200, Rockville, MD 20850, US