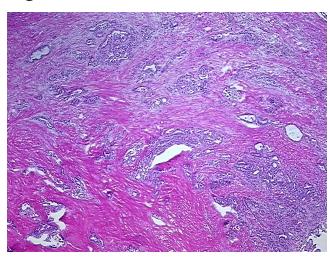

ology Verification

notes from H&E review:

CASE Diagnosis (from medical center path

report):

Carcinoma of thyroid, papillary

Tumor Stroma (Hypo/Acellular): Hyalinization

**Age:** 35

Gender: Male

Race: Asian



**OriGene Technologies, Inc.** 9620 Medical Center Drive, Ste 200

CN: techsupport@origene.cn

Rockville, MD 20850, US Phone: +1-888-267-4436 https://www.origene.com techsupport@origene.com EU: info-de@origene.com



Tumor Grade: Not Reported

Minimum Stage

**Grouping:** 

T (Extent of Primary

Tumor):

T1

N (Lymph node

N1a

metastasis):

M (Distant metastasis): MX

**Storage:** Store frozen tissue sections at -80°C.

Stability: All frozen tissue sections are stable for 1 year from date of purchase if stored at -80°C

without repeated freeze/thaws.

## **Product images:**



4x Image



20x Image