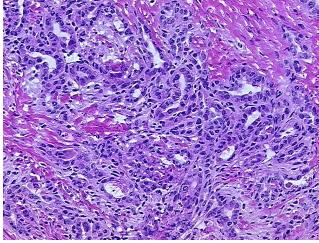

cation

notes from H&E review:

CASE Diagnosis (from medical center path

report):

Carcinoma of thyroid, papillary

Tumor Stroma (Hypo/Acellular): Hyalinization

**Age:** 35

Gender: Male

Race: Asian



**OriGene Technologies, Inc.** 9620 Medical Center Drive, Ste 200

CN: techsupport@origene.cn

Rockville, MD 20850, US Phone: +1-888-267-4436 https://www.origene.com techsupport@origene.com EU: info-de@origene.com



Tumor Grade: Not Reported

Minimum Stage

**Grouping:** 

T (Extent of Primary

Tumor):

T1

N (Lymph node

N1a

metastasis):

M (Distant metastasis): MX

**Storage:** Store frozen tissue sections at -80°C.

Stability: All frozen tissue sections are stable for 1 year from date of purchase if stored at -80°C

without repeated freeze/thaws.

## **Product images:**



4x Image



20x Image