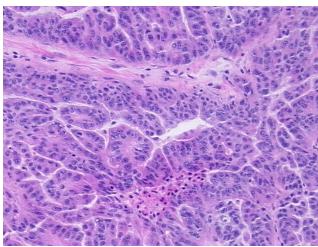

of ovary, serous

**Age:** 73

Gender: Female

Race: White or Caucasian

**Tumor Grade:** FIGO G3: Poorly differentiated



**OriGene Technologies, Inc.** 9620 Medical Center Drive, Ste 200

CN: techsupport@origene.cn

Rockville, MD 20850, US Phone: +1-888-267-4436 https://www.origene.com techsupport@origene.com EU: info-de@origene.com



Minimum Stage Grouping:

IIIB

T (Extent of Primary

Tumor):

T3b

N (Lymph node

NX

metastasis):

M (Distant metastasis): MX

**Diagnostic Test Results:** 

Pancreatic Polypeptide ~ PP,Positive; Estrogen receptor ~ ER! by IHC,Positive

Storage:

Store frozen tissue sections at -80°C.

Stability:

All frozen tissue sections are stable for 1 year from date of purchase if stored at -80°C

without repeated freeze/thaws.

## **Product images:**



4x Image



20x Image