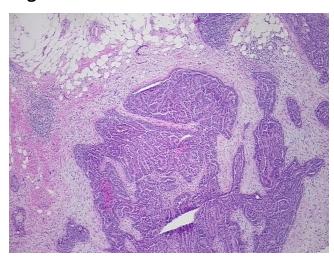

nocarcinoma of ovary, serous

**Age:** 73

Gender: Female

Race: White or Caucasian

**Tumor Grade:** FIGO G3: Poorly differentiated



**OriGene Technologies, Inc.** 9620 Medical Center Drive, Ste 200

CN: techsupport@origene.cn

Rockville, MD 20850, US Phone: +1-888-267-4436 https://www.origene.com techsupport@origene.com EU: info-de@origene.com



Minimum Stage Grouping:

IIIB

T (Extent of Primary

Tumor):

T3b

N (Lymph node

NX

metastasis):

M (Distant metastasis): MX

**Diagnostic Test Results:** 

Pancreatic Polypeptide ~ PP,Positive; Estrogen receptor ~ ER! by IHC,Positive

Storage:

Store frozen tissue sections at -80°C.

Stability:

All frozen tissue sections are stable for 1 year from date of purchase if stored at -80°C

without repeated freeze/thaws.

## **Product images:**



4x Image



20x Image