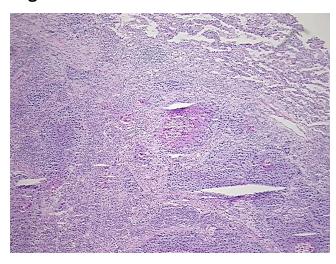

Pathology Verification

notes from H&E review:

Tumor: basaloid subtype

CASE Diagnosis (from medical center path

report):

Carcinoma of lung, squamous cell

Age: 68
Gender: Male

Race: White or Caucasian



**OriGene Technologies, Inc.** 9620 Medical Center Drive, Ste 200

CN: techsupport@origene.cn

Rockville, MD 20850, US Phone: +1-888-267-4436 https://www.origene.com techsupport@origene.com EU: info-de@origene.com



Tumor Grade: Not Reported

Minimum Stage

ΙB

**Grouping:** 

T (Extent of Primary

Tumor):

T2

N (Lymph node metastasis):

N0

M (Distant metastasis): MX

IVIA

**Storage:** Store frozen tissue sections at -80°C.

Stability: All frozen tissue sections are stable for 1 year from date of purchase if stored at -80°C

without repeated freeze/thaws.

## **Product images:**



4x Image



20x Image