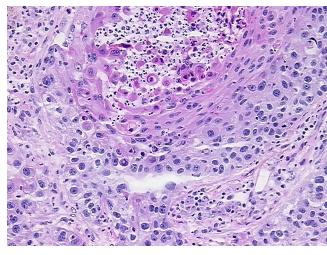

rification

notes from H&E review:

Tumor: basaloid subtype

CASE Diagnosis (from medical center path

report):

Carcinoma of lung, squamous cell

Age: 68
Gender: Male

Race: White or Caucasian



**OriGene Technologies, Inc.** 9620 Medical Center Drive, Ste 200

CN: techsupport@origene.cn

Rockville, MD 20850, US Phone: +1-888-267-4436 https://www.origene.com techsupport@origene.com EU: info-de@origene.com



Tumor Grade: Not Reported

Minimum Stage

ΙB

**Grouping:** 

T (Extent of Primary

Tumor):

T2

N (Lymph node metastasis):

N0

M (Distant metastasis): MX

IVIA

**Storage:** Store frozen tissue sections at -80°C.

Stability: All frozen tissue sections are stable for 1 year from date of purchase if stored at -80°C

without repeated freeze/thaws.

## **Product images:**



4x Image



20x Image