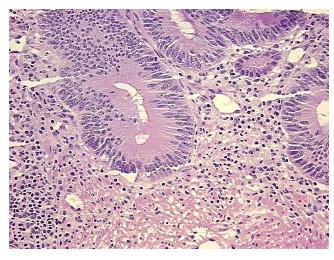

ular** 

Stroma:

10%

Necrosis:

s: 0%

**CASE Diagnosis (from** 

medical center path

report):

Adenocarcinoma of colon

**Age:** 53

Gender: Male

Race: Black or African American

**Tumor Grade:** AJCC G2: Moderately differentiated



**OriGene Technologies, Inc.** 9620 Medical Center Drive, Ste 200

CN: techsupport@origene.cn

Rockville, MD 20850, US Phone: +1-888-267-4436 https://www.origene.com techsupport@origene.com EU: info-de@origene.com Minimum Stage Grouping:

IV

T2

T (Extent of Primary

Tumor):

N (Lymph node N2

metastasis):

M (Distant metastasis): M1

**Storage:** Store frozen tissue sections at -80°C.

Stability: All frozen tissue sections are stable for 1 year from date of purchase if stored at -80°C

without repeated freeze/thaws.

## **Product images:**



4x Image



20x Image