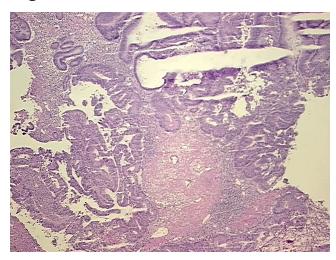

or Hypercellular** 

Stroma:

10%

Necrosis:

s: 0%

**CASE Diagnosis (from** 

medical center path

report):

Adenocarcinoma of colon

**Age:** 53

Gender: Male

Race: Black or African American

**Tumor Grade:** AJCC G2: Moderately differentiated



**OriGene Technologies, Inc.** 9620 Medical Center Drive, Ste 200

CN: techsupport@origene.cn

Rockville, MD 20850, US Phone: +1-888-267-4436 https://www.origene.com techsupport@origene.com EU: info-de@origene.com Minimum Stage Grouping:

IV

T2

T (Extent of Primary

Tumor):

N (Lymph node N2

metastasis):

M (Distant metastasis): M1

**Storage:** Store frozen tissue sections at -80°C.

Stability: All frozen tissue sections are stable for 1 year from date of purchase if stored at -80°C

without repeated freeze/thaws.

## **Product images:**



4x Image



20x Image