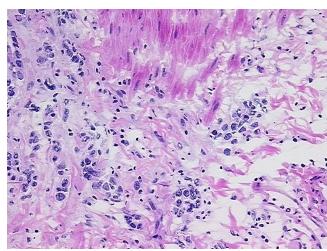

nt also has history

**notes from H&E review:** of esophageal cancer.

CASE Diagnosis (from A

medical center path

report):

Adenocarcinoma of stomach

**Age:** 46

Gender: Male

**Tumor Grade:** AJCC G3: Poorly differentiated



**OriGene Technologies, Inc.** 9620 Medical Center Drive, Ste 200

CN: techsupport@origene.cn

Rockville, MD 20850, US Phone: +1-888-267-4436 https://www.origene.com techsupport@origene.com EU: info-de@origene.com



Minimum Stage Grouping:

IV

T (Extent of Primary

Tumor):

pT2b

N (Lymph node

pN3

metastasis):

M (Distant metastasis): pM0

**Storage:** Store frozen tissue sections at -80°C.

Stability: All frozen tissue sections are stable for 1 year from date of purchase if stored at -80°C

without repeated freeze/thaws.

## **Product images:**



4x Image



20x Image