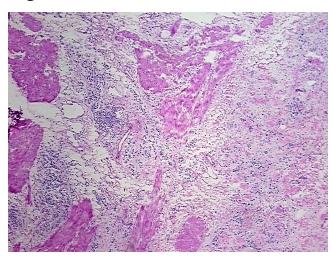

s: The patient also has history

**notes from H&E review:** of esophageal cancer.

CASE Diagnosis (from A

medical center path

report):

Adenocarcinoma of stomach

**Age:** 46

Gender: Male

**Tumor Grade:** AJCC G3: Poorly differentiated



**OriGene Technologies, Inc.** 9620 Medical Center Drive, Ste 200

CN: techsupport@origene.cn

Rockville, MD 20850, US Phone: +1-888-267-4436 https://www.origene.com techsupport@origene.com EU: info-de@origene.com



Minimum Stage Grouping:

IV

T (Extent of Primary

Tumor):

pT2b

N (Lymph node

pN3

metastasis):

M (Distant metastasis): pM0

**Storage:** Store frozen tissue sections at -80°C.

Stability: All frozen tissue sections are stable for 1 year from date of purchase if stored at -80°C

without repeated freeze/thaws.

## **Product images:**



4x Image



20x Image