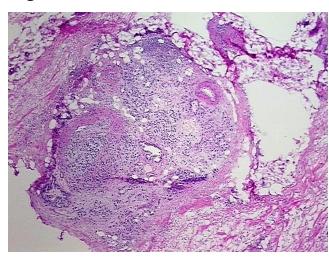

ts: The patient also has history notes from H&E review:

of esophageal cancer.

**CASE Diagnosis (from** medical center path

report):

Adenocarcinoma of stomach

46 Age: Gender: Male

**Tumor Grade:** AJCC G3: Poorly differentiated



OriGene Technologies, Inc. 9620 Medical Center Drive, Ste 200

CN: techsupport@origene.cn

Rockville, MD 20850, US Phone: +1-888-267-4436 https://www.origene.com techsupport@origene.com EU: info-de@origene.com



Minimum Stage Grouping:

IV

T (Extent of Primary

Tumor):

pT2b

N (Lymph node

pN3

metastasis):

**M (Distant metastasis):** pM0

, , ,

**Storage:** Store frozen tissue sections at -80°C.

Stability: All frozen tissue sections are stable for 1 year from date of purchase if stored at -80°C

without repeated freeze/thaws.

## **Product images:**



4x Image



20x Image