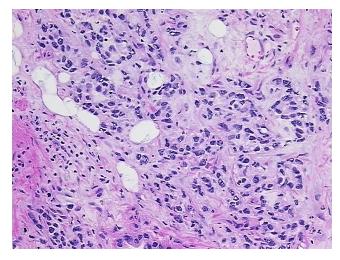

ent also has history notes from H&E review:

of esophageal cancer.

**CASE Diagnosis (from** medical center path

report):

Adenocarcinoma of stomach

46 Age: Gender: Male

**Tumor Grade:** AJCC G3: Poorly differentiated



OriGene Technologies, Inc. 9620 Medical Center Drive, Ste 200

CN: techsupport@origene.cn

Rockville, MD 20850, US Phone: +1-888-267-4436 https://www.origene.com techsupport@origene.com EU: info-de@origene.com



Minimum Stage Grouping:

IV

T (Extent of Primary

Tumor):

pT2b

N (Lymph node

pN3

metastasis):

**M (Distant metastasis):** pM0

, , ,

**Storage:** Store frozen tissue sections at -80°C.

Stability: All frozen tissue sections are stable for 1 year from date of purchase if stored at -80°C

without repeated freeze/thaws.

## **Product images:**



4x Image



20x Image