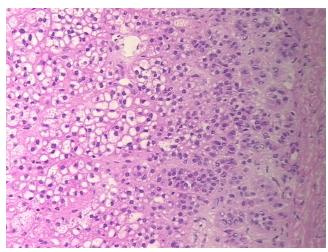

100% Normal:

Lesional: 0%

0% Tumor:

Tumor Hypo/Acellular

Stroma:

**Tumor Hypercellular** 0%

Stroma:

0% **Necrosis:** 

**Pathology Verification** 

notes from H&E review:

0%

**CASE Diagnosis (from** medical center path

report):

Nodular hyperplasia of adrenal cortex

Non Tumor Structures: 100% Cortex

57 Age:

Gender: Male

Race: White or Caucasian



OriGene Technologies, Inc. 9620 Medical Center Drive, Ste 200

CN: techsupport@origene.cn

Rockville, MD 20850, US Phone: +1-888-267-4436 https://www.origene.com techsupport@origene.com EU: info-de@origene.com



**Storage:** Store frozen tissue sections at -80°C.

Stability: All frozen tissue sections are stable for 1 year from date of purchase if stored at -80°C

without repeated freeze/thaws.

## **Product images:**



4x Image



20x Image