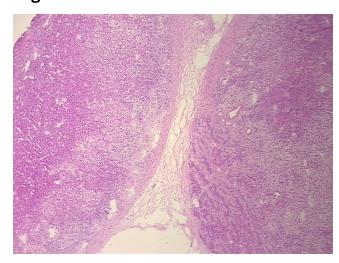

mal limits

100% Normal:

Lesional: 0%

0% Tumor:

Tumor Hypo/Acellular

Stroma:

**Tumor Hypercellular** 0%

Stroma:

0% **Necrosis:** 

**Pathology Verification** 

notes from H&E review:

0%

**CASE Diagnosis (from** medical center path

report):

Nodular hyperplasia of adrenal cortex

Non Tumor Structures: 100% Cortex

57 Age:

Gender: Male

Race: White or Caucasian



OriGene Technologies, Inc. 9620 Medical Center Drive, Ste 200

CN: techsupport@origene.cn

Rockville, MD 20850, US Phone: +1-888-267-4436 https://www.origene.com techsupport@origene.com EU: info-de@origene.com



**Storage:** Store frozen tissue sections at -80°C.

Stability: All frozen tissue sections are stable for 1 year from date of purchase if stored at -80°C

without repeated freeze/thaws.

## **Product images:**



4x Image



20x Image