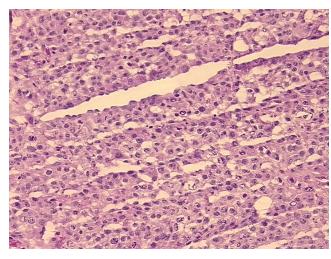

port):

10%

0% **Necrosis:** 

**CASE Diagnosis (from** medical center path

Adenocarcinoma of ovary, papillary serous

49 Age:

Gender: **Female** 

Race: White or Caucasian

**Tumor Grade:** FIGO G3: Poorly differentiated



OriGene Technologies, Inc. 9620 Medical Center Drive, Ste 200

CN: techsupport@origene.cn

Rockville, MD 20850, US Phone: +1-888-267-4436 https://www.origene.com techsupport@origene.com EU: info-de@origene.com



Minimum Stage Grouping:

IIIB

T (Extent of Primary

Tumor):

T3b

N (Lymph node

NX

metastasis):

. ., .

M (Distant metastasis): MX

**Storage:** Store frozen tissue sections at -80°C.

Stability: All frozen tissue sections are stable for 1 year from date of purchase if stored at -80°C

without repeated freeze/thaws.

## **Product images:**



4x Image



20x Image