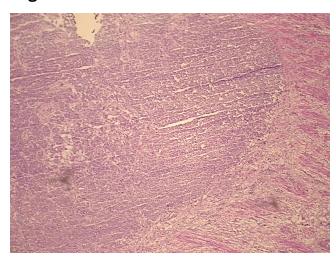

Stroma:

report):

10%

0% **Necrosis:** 

**CASE Diagnosis (from** medical center path

Adenocarcinoma of ovary, papillary serous

49 Age:

Gender: **Female** 

Race: White or Caucasian

**Tumor Grade:** FIGO G3: Poorly differentiated



OriGene Technologies, Inc. 9620 Medical Center Drive, Ste 200

CN: techsupport@origene.cn

Rockville, MD 20850, US Phone: +1-888-267-4436 https://www.origene.com techsupport@origene.com EU: info-de@origene.com



Minimum Stage Grouping:

IIIB

T (Extent of Primary

Tumor):

T3b

N (Lymph node

NX

metastasis):

. ., .

M (Distant metastasis): MX

**Storage:** Store frozen tissue sections at -80°C.

Stability: All frozen tissue sections are stable for 1 year from date of purchase if stored at -80°C

without repeated freeze/thaws.

## **Product images:**



4x Image



20x Image