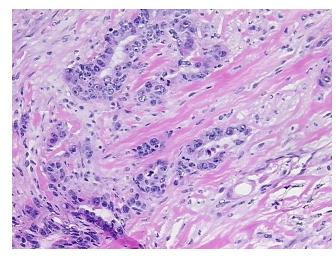

** 

Stroma:

30%

Necrosis: 20%

CASE Diagnosis (from medical center path

Adenocarcinoma of rectum, metastatic

report):

Age:

74

Gender: Male

Race: Black or African American

**Tumor Grade:** AJCC G2: Moderately differentiated



**OriGene Technologies, Inc.** 9620 Medical Center Drive, Ste 200

CN: techsupport@origene.cn

Rockville, MD 20850, US Phone: +1-888-267-4436 https://www.origene.com techsupport@origene.com EU: info-de@origene.com



Minimum Stage Grouping:

IV

TX

T (Extent of Primary

Tumor):

N (Lymph node NX

metastasis):

M (Distant metastasis): M1

**Storage:** Store frozen tissue sections at -80°C.

Stability: All frozen tissue sections are stable for 1 year from date of purchase if stored at -80°C

without repeated freeze/thaws.

## **Product images:**



4x Image



20x Image