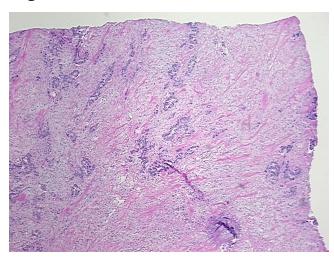

ypercellular** 

Stroma:

30%

Necrosis: 20%

CASE Diagnosis (from medical center path

Adenocarcinoma of rectum, metastatic

report):

Age:

74

Gender: Male

Race: Black or African American

**Tumor Grade:** AJCC G2: Moderately differentiated



**OriGene Technologies, Inc.** 9620 Medical Center Drive, Ste 200

CN: techsupport@origene.cn

Rockville, MD 20850, US Phone: +1-888-267-4436 https://www.origene.com techsupport@origene.com EU: info-de@origene.com



Minimum Stage Grouping:

IV

TX

T (Extent of Primary

Tumor):

N (Lymph node NX

metastasis):

M (Distant metastasis): M1

**Storage:** Store frozen tissue sections at -80°C.

Stability: All frozen tissue sections are stable for 1 year from date of purchase if stored at -80°C

without repeated freeze/thaws.

## **Product images:**



4x Image



20x Image