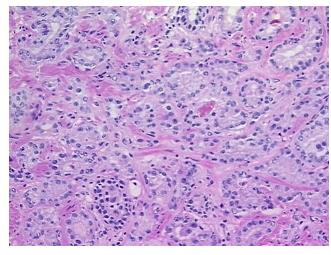

agnosis (from medical center path

report):

Adenocarcinoma of prostate

Non Tumor Structures: 40% Epithelium, 60% Fibromuscular stroma

**Age:** 65

Gender: Male

Race: White or Caucasian



**OriGene Technologies, Inc.** 9620 Medical Center Drive, Ste 200

CN: techsupport@origene.cn

Rockville, MD 20850, US Phone: +1-888-267-4436 https://www.origene.com techsupport@origene.com EU: info-de@origene.com



**Tumor Grade:** Gleason Score: 3+3=6/10

Minimum Stage

Grouping:

Ш

T (Extent of Primary

Tumor):

T2c

N (Lymph node

NX

metastasis):

M (Distant metastasis): MX

**Storage:** Store frozen tissue sections at -80°C.

Stability: All frozen tissue sections are stable for 1 year from date of purchase if stored at -80°C

without repeated freeze/thaws.

## **Product images:**



4x Image



20x Image