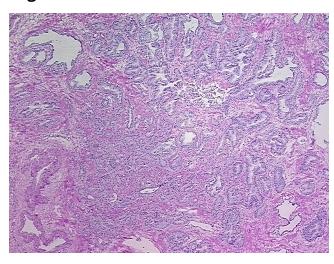

iew

CASE Diagnosis (from medical center path

report):

Adenocarcinoma of prostate

Non Tumor Structures: 40% Epithelium, 60% Fibromuscular stroma

**Age:** 65

Gender: Male

Race: White or Caucasian



**OriGene Technologies, Inc.** 9620 Medical Center Drive, Ste 200

CN: techsupport@origene.cn

Rockville, MD 20850, US Phone: +1-888-267-4436 https://www.origene.com techsupport@origene.com EU: info-de@origene.com



**Tumor Grade:** Gleason Score: 3+3=6/10

Minimum Stage

Grouping:

Ш

T (Extent of Primary

Tumor):

T2c

N (Lymph node

NX

metastasis):

M (Distant metastasis): MX

**Storage:** Store frozen tissue sections at -80°C.

Stability: All frozen tissue sections are stable for 1 year from date of purchase if stored at -80°C

without repeated freeze/thaws.

## **Product images:**



4x Image



20x Image