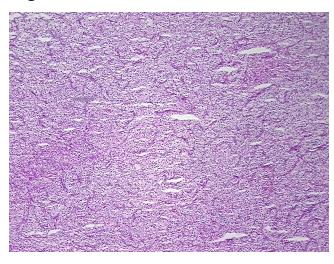

## **Product images:**

4x Image

20x Image

Т Appearance:

Sample Diagnosis (from Pathology Verification):

Adenoma of adrenal cortex

FR0003A744

0% Normal: Lesional: 0% 95% Tumor:

Tumor Hypo/Acellular

Stroma:

**Tumor Hypercellular** 5%