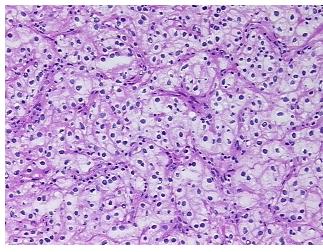

## **Product images:**

4x Image

20x Image

Т Appearance:

Sample Diagnosis (from Pathology Verification):

Adenoma of adrenal cortex

FR0003A744

0% Normal: Lesional: 0% 95% Tumor:

Tumor Hypo/Acellular

Stroma:

**Tumor Hypercellular** 5%