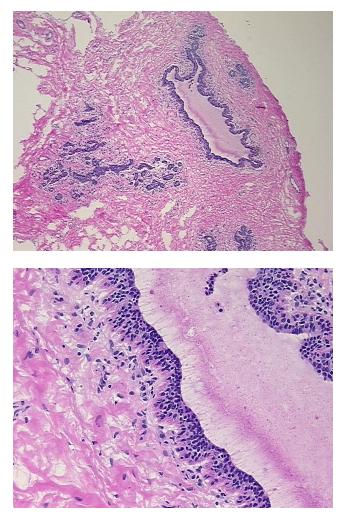

| Disease State:                                          | Other Disease                                                                  |
|---------------------------------------------------------|--------------------------------------------------------------------------------|
| Diagnosis Category:                                     | Fibrocystic Breast                                                             |
| Tissue:                                                 | Breast                                                                         |
| Frozen Sample ID:                                       | FR0003E24E                                                                     |
| Case ID:                                                | CI0000015737                                                                   |
| Tissue of Origin:                                       | Breast                                                                         |
| Site of Finding:                                        | Breast                                                                         |
| Appearance:                                             | L                                                                              |
| Sample Diagnosis (from<br>Pathology Verification):      | Fibrocystic changes to breast                                                  |
| Normal:                                                 | 95%                                                                            |
| Lesional:                                               | 5%                                                                             |
| Tumor:                                                  | 0%                                                                             |
| Tumor Hypo/Acellular<br>Stroma:                         | 0%                                                                             |
| Tumor Hypercellular<br>Stroma:                          | 0%                                                                             |
| Necrosis:                                               | 0%                                                                             |
| Pathology Verification<br>notes from H&E review:        | Non Tumor Structures: 20% Glandular epithelium, 60% Stroma, 20% Adipose tissue |
| CASE Diagnosis (from<br>medical center path<br>report): | No pathologic disease                                                          |
| Age:                                                    | 54                                                                             |
| Gender:                                                 | Female                                                                         |
| Race:                                                   | Black or African American                                                      |

## **Product images:**

4x Image

20x Image

This product is to be used for laboratory only. Not for diagnostic or therapeutic use. ©2022 OriGene Technologies, Inc., <u>9620 Medical Center Drive, Ste 200, Rockville, MD 20850, US</u>