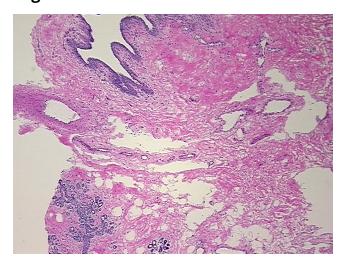

nal: 5%

Tumor: 0%

Tumor Hypo/Acellular

Stroma:

0%

Tumor Hypercellular

Stroma:

0%

Necrosis:

Pathology Verification

notes from H&E review:

CASE Diagnosis (from

medical center path

report):

No pathologic disease

Non Tumor Structures: 20% Glandular epithelium, 40% Stroma, 40% Adipose tissue

**Age:** 54

**Gender:** Female

Race: Black or African American



**OriGene Technologies, Inc.** 9620 Medical Center Drive, Ste 200

CN: techsupport@origene.cn

Rockville, MD 20850, US Phone: +1-888-267-4436 https://www.origene.com techsupport@origene.com EU: info-de@origene.com



**Storage:** Store frozen tissue sections at -80°C.

Stability: All frozen tissue sections are stable for 1 year from date of purchase if stored at -80°C

without repeated freeze/thaws.

## **Product images:**



4x Image



20x Image