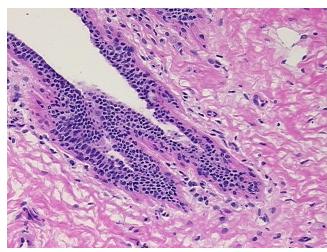

or: 0%

Tumor Hypo/Acellular

Stroma:

0%

Tumor Hypercellular

Stroma:

0%

Necrosis:

Pathology Verification

notes from H&E review:

CASE Diagnosis (from

medical center path

report):

No pathologic disease

Non Tumor Structures: 20% Glandular epithelium, 40% Stroma, 40% Adipose tissue

**Age:** 54

**Gender:** Female

Race: Black or African American



**OriGene Technologies, Inc.** 9620 Medical Center Drive, Ste 200

CN: techsupport@origene.cn

Rockville, MD 20850, US Phone: +1-888-267-4436 https://www.origene.com techsupport@origene.com EU: info-de@origene.com



**Storage:** Store frozen tissue sections at -80°C.

Stability: All frozen tissue sections are stable for 1 year from date of purchase if stored at -80°C

without repeated freeze/thaws.

## **Product images:**



4x Image



20x Image