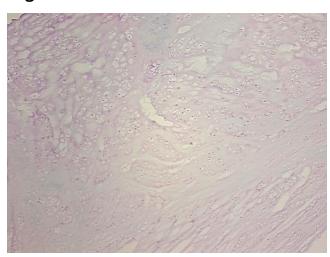

Tumor:

Tumor Hypo/Acellular

Stroma:

**Tumor Hypercellular** Stroma:

0% **Necrosis:** 

**CASE Diagnosis (from** 

medical center path

report):

56 Age:

Gender: Male

Race: White or Caucasian

**Tumor Grade:** AJCC G1: Well differentiated

0%

10%

Chondrosarcoma



9620 Medical Center Drive, Ste 200 Rockville, MD 20850, US Phone: +1-888-267-4436 https://www.origene.com techsupport@origene.com EU: info-de@origene.com CN: techsupport@origene.cn





Minimum Stage Grouping:

ΙB

T (Extent of Primary

Tumor):

T2

N (Lymph node

NX

metastasis):

s): MX

M (Distant metastasis):

**Storage:** Store frozen tissue sections at -80°C.

Stability: All frozen tissue sections are stable for 1 year from date of purchase if stored at -80°C

without repeated freeze/thaws.

## **Product images:**



4x Image



20x Image