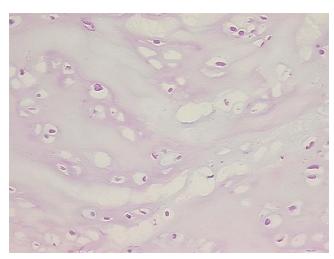

or Hypo/Acellular

Stroma:

**Tumor Hypercellular** Stroma:

0% **Necrosis:** 

**CASE Diagnosis (from** 

medical center path

report):

56 Age:

Gender: Male

Race: White or Caucasian

**Tumor Grade:** AJCC G1: Well differentiated

0%

10%

Chondrosarcoma



9620 Medical Center Drive, Ste 200 Rockville, MD 20850, US Phone: +1-888-267-4436 https://www.origene.com techsupport@origene.com EU: info-de@origene.com CN: techsupport@origene.cn





Minimum Stage Grouping:

ΙB

T (Extent of Primary

Tumor):

T2

N (Lymph node

NX

metastasis):

s): MX

M (Distant metastasis):

**Storage:** Store frozen tissue sections at -80°C.

Stability: All frozen tissue sections are stable for 1 year from date of purchase if stored at -80°C

without repeated freeze/thaws.

## **Product images:**



4x Image



20x Image