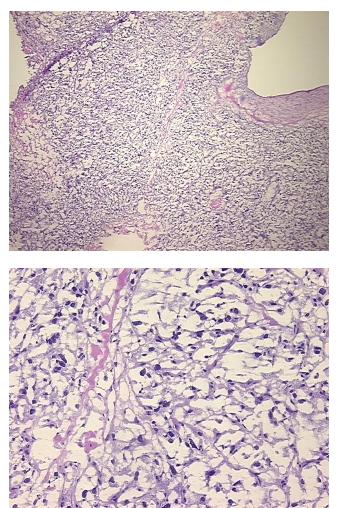

#### **Product data:**

| Product Type:                                           | Frozen Sections           |
|---------------------------------------------------------|---------------------------|
| Disease State:                                          | Other Disease             |
| Diagnosis Category:                                     | Benign Tumors             |
| Tissue:                                                 | Adrenal gland             |
| Frozen Sample ID:                                       | FR0003DF55                |
| Case ID:                                                | CI0000015709              |
| Tissue of Origin:                                       | Adrenal gland             |
| Site of Finding:                                        | Adrenal gland             |
| Appearance:                                             | Т                         |
| Sample Diagnosis (from<br>Pathology Verification):      | Pheochromocytoma          |
| Normal:                                                 | 0%                        |
| Lesional:                                               | 0%                        |
| Tumor:                                                  | 90%                       |
| Tumor Hypo/Acellular<br>Stroma:                         | 0%                        |
| Tumor Hypercellular<br>Stroma:                          | 10%                       |
| Necrosis:                                               | 0%                        |
| CASE Diagnosis (from<br>medical center path<br>report): | Pheochromocytoma          |
| Age:                                                    | 34                        |
| Gender:                                                 | Male                      |
| Race:                                                   | Black or African American |
| Tumor Grade:                                            | Not Reported              |
|                                                         |                           |

## Product images:

×//\_\_\_

4x Image

20x Image

This product is to be used for laboratory only. Not for diagnostic or therapeutic use. ©2022 OriGene Technologies, Inc., 9620 Medical Center Drive, Ste 200, Rockville, MD 20850, US