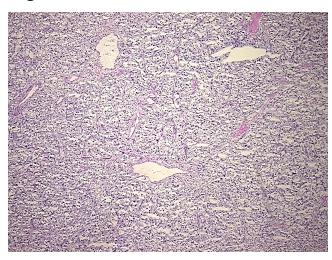

percellular** 

Stroma:

0% **Necrosis:** 

**CASE Diagnosis (from** medical center path

report):

34 Age: Gender: Male

Race: Black or African American

0%

10%

Pheochromocytoma

**Tumor Grade:** Not Reported OriGene Technologies, Inc.

9620 Medical Center Drive, Ste 200 Rockville, MD 20850, US Phone: +1-888-267-4436 https://www.origene.com techsupport@origene.com EU: info-de@origene.com CN: techsupport@origene.cn





Minimum Stage Grouping:

Not Reported

T (Extent of Primary

Tumor):

Not Reported

N (Lymph node

Not Reported

metastasis):

M (Distant metastasis): Not Reported

Storage:

Store frozen tissue sections at -80°C.

Stability:

All frozen tissue sections are stable for 1 year from date of purchase if stored at -80°C

without repeated freeze/thaws.

## **Product images:**



4x Image



20x Image