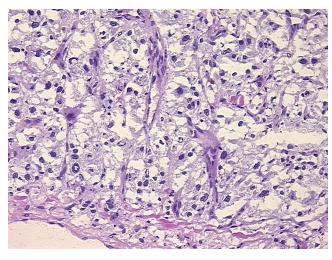

* 

Stroma:

0% **Necrosis:** 

**CASE Diagnosis (from** medical center path

report):

34 Age: Gender: Male

Race: Black or African American

0%

10%

Pheochromocytoma

**Tumor Grade:** Not Reported OriGene Technologies, Inc.

9620 Medical Center Drive, Ste 200 Rockville, MD 20850, US Phone: +1-888-267-4436 https://www.origene.com techsupport@origene.com EU: info-de@origene.com CN: techsupport@origene.cn





Minimum Stage Grouping:

Not Reported

T (Extent of Primary

Tumor):

Not Reported

N (Lymph node

Not Reported

metastasis):

M (Distant metastasis): Not Reported

Storage:

Store frozen tissue sections at -80°C.

Stability:

All frozen tissue sections are stable for 1 year from date of purchase if stored at -80°C

without repeated freeze/thaws.

## **Product images:**



4x Image



20x Image