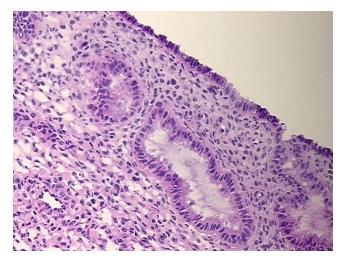

etory endometrium

CASE Diagnosis (from medical center path

report):

Leiomyoma of myometrium

**Age:** 38

**Gender:** Female

Race: White or Caucasian



**OriGene Technologies, Inc.** 9620 Medical Center Drive, Ste 200

CN: techsupport@origene.cn

Rockville, MD 20850, US Phone: +1-888-267-4436 https://www.origene.com techsupport@origene.com EU: info-de@origene.com



Tumor Grade: Not Reported

Minimum Stage

**Not Reported** 

**Grouping:** 

T (Extent of Primary

Tumor):

Not Reported

N (Lymph node

Not Reported

metastasis):

M (Distant metastasis): Not Reported

**Storage:** Store frozen tissue sections at -80°C.

Stability: All frozen tissue sections are stable for 1 year from date of purchase if stored at -80°C

without repeated freeze/thaws.

## **Product images:**



4x Image



20x Image