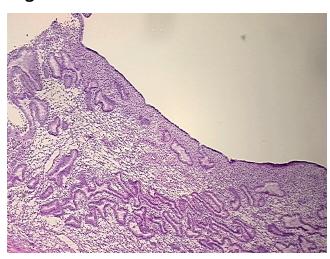

mments: secretory endometrium

CASE Diagnosis (from medical center path

report):

Leiomyoma of myometrium

**Age:** 38

**Gender:** Female

Race: White or Caucasian



**OriGene Technologies, Inc.** 9620 Medical Center Drive, Ste 200

CN: techsupport@origene.cn

Rockville, MD 20850, US Phone: +1-888-267-4436 https://www.origene.com techsupport@origene.com EU: info-de@origene.com



Tumor Grade: Not Reported

Minimum Stage

**Not Reported** 

**Grouping:** 

T (Extent of Primary

Tumor):

Not Reported

N (Lymph node

Not Reported

metastasis):

M (Distant metastasis): Not Reported

**Storage:** Store frozen tissue sections at -80°C.

Stability: All frozen tissue sections are stable for 1 year from date of purchase if stored at -80°C

without repeated freeze/thaws.

## **Product images:**



4x Image



20x Image