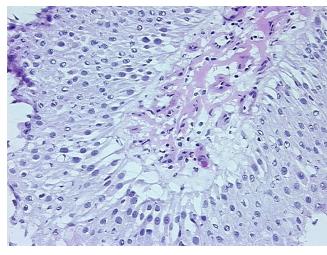

mments: Tumor area: 8 mm x 5

**CASE Diagnosis (from** 

medical center path

report):

Carcinoma of bladder, papillary transitional cell

69 Age: Gender: Male

White or Caucasian Race:



OriGene Technologies, Inc. 9620 Medical Center Drive, Ste 200

CN: techsupport@origene.cn

Rockville, MD 20850, US Phone: +1-888-267-4436 https://www.origene.com techsupport@origene.com EU: info-de@origene.com



**Tumor Grade:** AJCC G2: Moderately differentiated

Minimum Stage

Grouping:

IV

T (Extent of Primary

Tumor):

T2

N (Lymph node metastasis):

NX

M (Distant metastasis): M1

Store frozen tissue sections at -80°C.

Storage:

Stability: All frozen tissue sections are stable for 1 year from date of purchase if stored at -80°C

without repeated freeze/thaws.

## **Product images:**



4x Image



20x Image