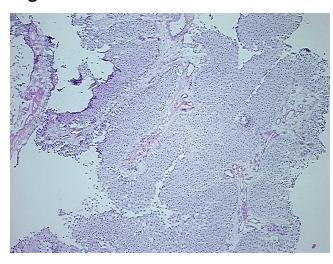

Features/Comments: Tumor area: 8 mm x 5

**CASE Diagnosis (from** 

medical center path

report):

Carcinoma of bladder, papillary transitional cell

69 Age: Gender: Male

White or Caucasian Race:



OriGene Technologies, Inc. 9620 Medical Center Drive, Ste 200

CN: techsupport@origene.cn

Rockville, MD 20850, US Phone: +1-888-267-4436 https://www.origene.com techsupport@origene.com EU: info-de@origene.com



**Tumor Grade:** AJCC G2: Moderately differentiated

Minimum Stage

Grouping:

IV

T (Extent of Primary

Tumor):

T2

N (Lymph node metastasis):

NX

M (Distant metastasis): M1

Store frozen tissue sections at -80°C.

Storage:

Stability: All frozen tissue sections are stable for 1 year from date of purchase if stored at -80°C

without repeated freeze/thaws.

## **Product images:**



4x Image



20x Image