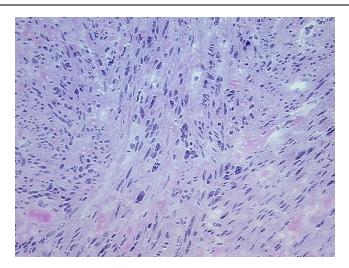

OriGene Technologies, Inc. 9620 Medical Center Drive, Ste 200

CN: techsupport@origene.cn

Rockville, MD 20850, US Phone: +1-888-267-4436 https://www.origene.com techsupport@origene.com EU: info-de@origene.com



**Tumor Grade:** AJCC G1: Well differentiated

Minimum Stage

**Grouping:** 

T (Extent of Primary

Tumor):

T2b

N (Lymph node

metastasis):

NX

M (Distant metastasis): MX

Diagnostic Test Results: Smooth muscle actin ~ SMA ~ Alpha-SMA! by IHC,Positive; S100 protein,Negative; MSA ~

Muscle Specific Actin, Positive; CD117 ~ C-kit ~ SCFR! by IHC, Negative

**Storage:** Store frozen tissue sections at -80°C.

Stability: All frozen tissue sections are stable for 1 year from date of purchase if stored at -80°C

without repeated freeze/thaws.

## **Product images:**



4x Image





20x Image