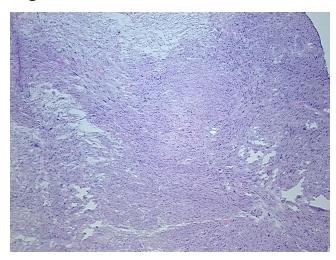

or Caucasian



OriGene Technologies, Inc. 9620 Medical Center Drive, Ste 200

CN: techsupport@origene.cn

Rockville, MD 20850, US Phone: +1-888-267-4436 https://www.origene.com techsupport@origene.com EU: info-de@origene.com



**Tumor Grade:** AJCC G1: Well differentiated

Minimum Stage

**Grouping:** 

T (Extent of Primary

Tumor):

T2b

N (Lymph node

metastasis):

NX

M (Distant metastasis): MX

Diagnostic Test Results: Smooth muscle actin ~ SMA ~ Alpha-SMA! by IHC,Positive; S100 protein,Negative; MSA ~

Muscle Specific Actin, Positive; CD117 ~ C-kit ~ SCFR! by IHC, Negative

**Storage:** Store frozen tissue sections at -80°C.

Stability: All frozen tissue sections are stable for 1 year from date of purchase if stored at -80°C

without repeated freeze/thaws.

## **Product images:**



4x Image





20x Image