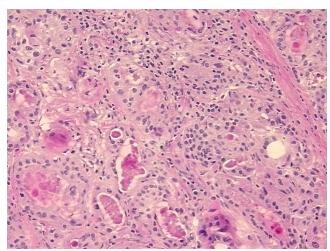

roma:

0%

Tumor Hypercellular

Stroma:

0%

Necrosis:

0%

CASE Diagnosis (from

medical center path

report):

Carcinoma of thyroid, papillary

**Age:** 49

Gender: Female

Race: Black or African American

Tumor Grade: Not Reported



**OriGene Technologies, Inc.** 9620 Medical Center Drive, Ste 200

CN: techsupport@origene.cn

Rockville, MD 20850, US Phone: +1-888-267-4436 https://www.origene.com techsupport@origene.com EU: info-de@origene.com



Minimum Stage Grouping:

T (Extent of Primary

Tumor):

N (Lymph node N0

metastasis):

M (Distant metastasis): MX

**Storage:** Store frozen tissue sections at -80°C.

I

T1

Stability: All frozen tissue sections are stable for 1 year from date of purchase if stored at -80°C

without repeated freeze/thaws.

## **Product images:**



4x Image



20x Image