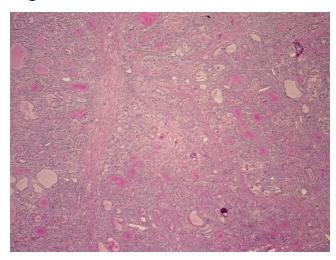

cellular

Stroma:

0%

Tumor Hypercellular

Stroma:

0%

Necrosis:

0%

CASE Diagnosis (from

medical center path

report):

Carcinoma of thyroid, papillary

**Age:** 49

Gender: Female

Race: Black or African American

Tumor Grade: Not Reported



**OriGene Technologies, Inc.** 9620 Medical Center Drive, Ste 200

CN: techsupport@origene.cn

Rockville, MD 20850, US Phone: +1-888-267-4436 https://www.origene.com techsupport@origene.com EU: info-de@origene.com



Minimum Stage Grouping:

T (Extent of Primary

Tumor):

N (Lymph node N0

metastasis):

M (Distant metastasis): MX

**Storage:** Store frozen tissue sections at -80°C.

I

T1

Stability: All frozen tissue sections are stable for 1 year from date of purchase if stored at -80°C

without repeated freeze/thaws.

## **Product images:**



4x Image



20x Image