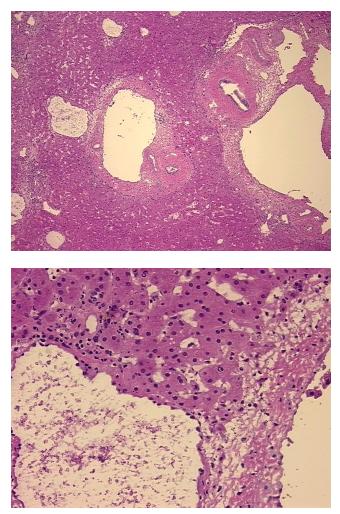

| Product Type:                                           | Frozen Sections                              |
|---------------------------------------------------------|----------------------------------------------|
| Disease State:                                          | Other Disease                                |
| Diagnosis Category:                                     | Benign Tumors                                |
| Tissue:                                                 | Liver                                        |
| Frozen Sample ID:                                       | FR0003E0DF                                   |
| Case ID:                                                | CI0000015637                                 |
| Tissue of Origin:                                       | Liver                                        |
| Site of Finding:                                        | Liver                                        |
| Appearance:                                             | L                                            |
| Sample Diagnosis (from<br>Pathology Verification):      | Hemangioma, cavernous                        |
| Normal:                                                 | 45%                                          |
| Lesional:                                               | 25%                                          |
| Tumor:                                                  | 0%                                           |
| Tumor Hypo/Acellular<br>Stroma:                         | 0%                                           |
| Tumor Hypercellular<br>Stroma:                          | 0%                                           |
| Necrosis:                                               | 30%                                          |
| Pathology Verification<br>notes from H&E review:        | Non Tumor Structures: 95% Lobules, 5% Triads |
| CASE Diagnosis (from<br>medical center path<br>report): | Hemangioma, cavernous                        |
| Age:                                                    | 49                                           |
| Gender:                                                 | Female                                       |
| Race:                                                   | Black or African American                    |

## **Product images:**

4x Image

20x Image

This product is to be used for laboratory only. Not for diagnostic or therapeutic use. ©2022 OriGene Technologies, Inc., 9620 Medical Center Drive, Ste 200, Rockville, MD 20850, US