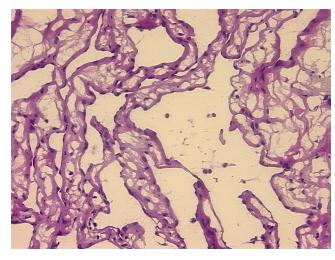

## **Product data:**

**Product Type: Frozen Sections Disease State:** Other Disease

Benign Tumors **Diagnosis Category:** 

Tissue: Liver

Frozen Sample ID: FR0003E0DD Case ID: CI0000015637

Tissue of Origin: Liver Site of Finding: Liver

Appearance:

Sample Diagnosis (from

Pathology Verification):

Hemangioma, cavernous

Normal: 30% Lesional: 40% 0% Tumor: 0%

Tumor Hypo/Acellular

Stroma:

**Tumor Hypercellular** 0%

Stroma:

30% **Necrosis:** 

**CASE Diagnosis (from** 

medical center path

report):

Hemangioma, cavernous

49 Age:

Gender: **Female** 

## **Product images:**

4x Image

20x Image