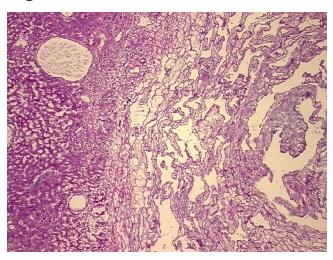

## **Product data:**

**Product Type: Frozen Sections Disease State:** Other Disease

Benign Tumors **Diagnosis Category:** 

Tissue: Liver

Frozen Sample ID: FR0003E0DD Case ID: CI0000015637

Tissue of Origin: Liver Site of Finding: Liver

Appearance:

Sample Diagnosis (from

Pathology Verification):

Hemangioma, cavernous

Normal: 30% Lesional: 40% 0% Tumor: 0%

Tumor Hypo/Acellular

Stroma:

**Tumor Hypercellular** 0%

Stroma:

30% **Necrosis:** 

**CASE Diagnosis (from** 

medical center path

report):

Hemangioma, cavernous

49 Age:

Gender: **Female** 

## **Product images:**

4x Image

20x Image