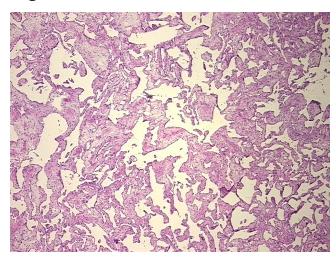

Hypo/Acellular

Stroma:

**Tumor Hypercellular** 0%

Stroma:

0% **Necrosis:** 

**CASE Diagnosis (from** 

medical center path

report):

49 Age:

Gender: **Female** 

Race: Black or African American

2%

**Tumor Grade:** Not Reported



9620 Medical Center Drive, Ste 200 Rockville, MD 20850, US Phone: +1-888-267-4436 https://www.origene.com techsupport@origene.com EU: info-de@origene.com CN: techsupport@origene.cn





Minimum Stage Grouping:

Not Reported

T (Extent of Primary

Tumor):

Not Reported

N (Lymph node

Not Reported

metastasis):

M (Distant metastasis): Not Reported

Storage:

Store frozen tissue sections at -80°C.

Stability:

All frozen tissue sections are stable for 1 year from date of purchase if stored at -80°C

without repeated freeze/thaws.

## **Product images:**



4x Image



20x Image