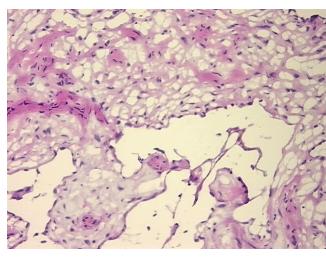

ercellular** 0%

Stroma:

0% **Necrosis:** 

**CASE Diagnosis (from** 

medical center path

report):

49 Age:

Gender: **Female** 

Race: Black or African American

0%

Hemangioma, cavernous

**Tumor Grade:** Not Reported



9620 Medical Center Drive, Ste 200 Rockville, MD 20850, US Phone: +1-888-267-4436 https://www.origene.com techsupport@origene.com EU: info-de@origene.com CN: techsupport@origene.cn





Minimum Stage Grouping:

Not Reported

T (Extent of Primary

Tumor):

Not Reported

N (Lymph node

Not Reported

metastasis):

M (Distant metastasis): Not Reported

**Storage:** Store frozen tissue sections at -80°C.

Stability: All frozen tissue sections are stable for 1 year from date of purchase if stored at -80°C

without repeated freeze/thaws.

## **Product images:**



4x Image



20x Image