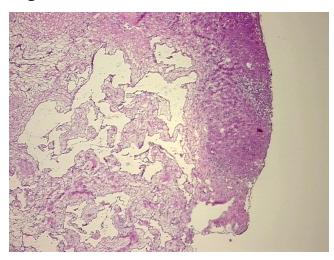

**Tumor Hypercellular** 0%

Stroma:

0% **Necrosis:** 

**CASE Diagnosis (from** 

medical center path

report):

49 Age:

Gender: **Female** 

Race: Black or African American

0%

Hemangioma, cavernous

**Tumor Grade:** Not Reported



9620 Medical Center Drive, Ste 200 Rockville, MD 20850, US Phone: +1-888-267-4436 https://www.origene.com techsupport@origene.com EU: info-de@origene.com CN: techsupport@origene.cn





Minimum Stage Grouping:

Not Reported

T (Extent of Primary

Tumor):

Not Reported

N (Lymph node

Not Reported

metastasis):

M (Distant metastasis): Not Reported

**Storage:** Store frozen tissue sections at -80°C.

Stability: All frozen tissue sections are stable for 1 year from date of purchase if stored at -80°C

without repeated freeze/thaws.

## **Product images:**



4x Image



20x Image