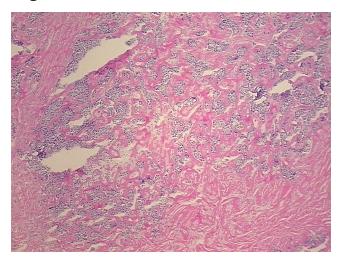

## **Product images:**

4x Image

20x Image

Т Appearance:

Sample Diagnosis (from

Pathology Verification):

Adenocarcinoma of breast, ductal

0% Normal:

Lesional: 0%

60% Tumor:

Tumor Hypo/Acellular

Stroma:

20%

Breast

**Tumor Hypercellular** 

Stroma:

20%

**Necrosis:** 

0%

**Pathology Verification** 

notes from H&E review:

**CASE Diagnosis (from** medical center path

report):

Adenocarcinoma of breast, ductal

Tumor Stroma (Hypo/Acellular): hyalinization

63 Age:

Gender: **Female** 