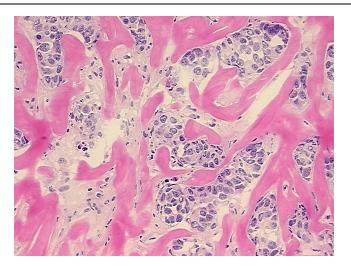

## **Product images:**

4x Image

20x Image

Т Appearance:

Sample Diagnosis (from

Pathology Verification):

Adenocarcinoma of breast, ductal

0% Normal:

Lesional: 0%

60% Tumor:

Tumor Hypo/Acellular

Stroma:

20%

Breast

**Tumor Hypercellular** 

Stroma:

20%

**Necrosis:** 

0%

**Pathology Verification** 

notes from H&E review:

**CASE Diagnosis (from** medical center path

report):

Adenocarcinoma of breast, ductal

Tumor Stroma (Hypo/Acellular): hyalinization

63 Age:

Gender: **Female** 