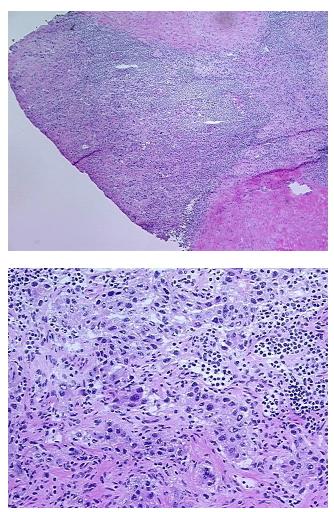

| Product Type:                                           | Frozen Sections                     |
|---------------------------------------------------------|-------------------------------------|
| Disease State:                                          | Cancer                              |
| Diagnosis Category:                                     | Carcinoid/Neuroendocrine Tumors     |
| Tissue:                                                 | Small intestine                     |
| Frozen Sample ID:                                       | FR00038DC3                          |
| Case ID:                                                | CI0000015625                        |
| Tissue of Origin:                                       | Small intestine                     |
| Site of Finding:                                        | Small intestine                     |
| Appearance:                                             | Т                                   |
| Sample Diagnosis (from<br>Pathology Verification):      | Tumor of small intestine, carcinoid |
| Normal:                                                 | 60%                                 |
| Lesional:                                               | 0%                                  |
| Tumor:                                                  | 30%                                 |
| Tumor Hypo/Acellular<br>Stroma:                         | 0%                                  |
| Tumor Hypercellular<br>Stroma:                          | 10%                                 |
| Necrosis:                                               | 0%                                  |
| Pathology Verification<br>notes from H&E review:        | Non Tumor Structures: 100% Muscle   |
| CASE Diagnosis (from<br>medical center path<br>report): | Tumor of small intestine, carcinoid |
| Age:                                                    | 64                                  |
| Gender:                                                 | Female                              |
| Race:                                                   | White or Caucasian                  |

### **Product images:**

4x Image

20x Image

This product is to be used for laboratory only. Not for diagnostic or therapeutic use. ©2022 OriGene Technologies, Inc., 9620 Medical Center Drive, Ste 200, Rockville, MD 20850, US