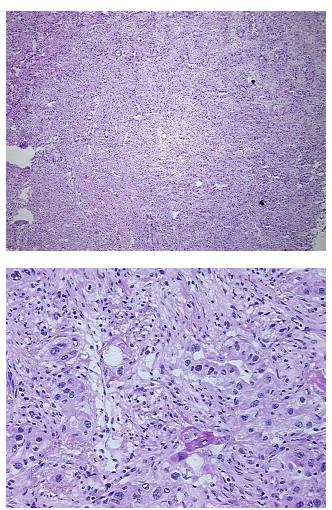

| Product Type:                                           | Frozen Sections                                                                        |
|---------------------------------------------------------|----------------------------------------------------------------------------------------|
| Disease State:                                          | Cancer                                                                                 |
| Diagnosis Category:                                     | Lung Cancer                                                                            |
| Tissue:                                                 | Lung                                                                                   |
| Frozen Sample ID:                                       | FR0003A457                                                                             |
| Case ID:                                                | CI0000015598                                                                           |
| Tissue of Origin:                                       | Lung                                                                                   |
| Site of Finding:                                        | Lung                                                                                   |
| Appearance:                                             | Т                                                                                      |
| Sample Diagnosis (from<br>Pathology Verification):      | Carcinoma of lung, adenosquamous                                                       |
| Normal:                                                 | 15%                                                                                    |
| Lesional:                                               | 0%                                                                                     |
| Tumor:                                                  | 65%                                                                                    |
| Tumor Hypo/Acellular<br>Stroma:                         | 0%                                                                                     |
| Tumor Hypercellular<br>Stroma:                          | 20%                                                                                    |
| Necrosis:                                               | 0%                                                                                     |
| Pathology Verification<br>notes from H&E review:        | Tumor Stroma (Cellular): Desmoplastic reaction, Fibroblastic cells, Inflammatory cells |
| CASE Diagnosis (from<br>medical center path<br>report): | Carcinoma of lung, adenosquamous                                                       |
| Age:                                                    | 77                                                                                     |
| Gender:                                                 | Female                                                                                 |
| Race:                                                   | Not reported                                                                           |
|                                                         |                                                                                        |

## **Product images:**

4x Image

20x Image

This product is to be used for laboratory only. Not for diagnostic or therapeutic use. ©2025 OriGene Technologies, Inc., 9620 Medical Center Drive, Ste 200, Rockville, MD 20850, US