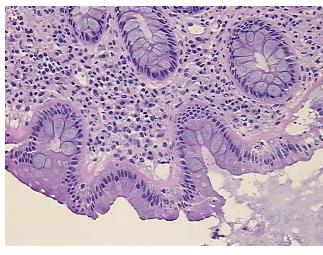

Adenocarcinoma of colon

Non Tumor Structures: 80% Mucosa, 20% Submucosa

**CASE Diagnosis (from** medical center path

report):

Age:

76

Gender: **Female** 

Race: White or Caucasian



OriGene Technologies, Inc. 9620 Medical Center Drive, Ste 200

CN: techsupport@origene.cn

Rockville, MD 20850, US Phone: +1-888-267-4436 https://www.origene.com techsupport@origene.com EU: info-de@origene.com



**Tumor Grade:** AJCC G1: Well differentiated

Minimum Stage

Grouping:

IIIC

T (Extent of Primary

Tumor):

Storage:

T2

N (Lymph node

N2

metastasis):

MX

M (Distant metastasis):

Store frozen tissue sections at -80°C.

Stability: All frozen tissue sections are stable for 1 year from date of purchase if stored at -80°C

without repeated freeze/thaws.

## **Product images:**



4x Image



20x Image