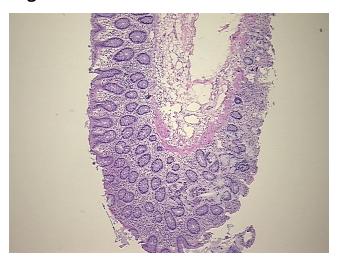

H&E review:

Adenocarcinoma of colon

Non Tumor Structures: 80% Mucosa, 20% Submucosa

**CASE Diagnosis (from** medical center path

report):

Age:

76

Gender: **Female** 

Race: White or Caucasian



OriGene Technologies, Inc. 9620 Medical Center Drive, Ste 200

CN: techsupport@origene.cn

Rockville, MD 20850, US Phone: +1-888-267-4436 https://www.origene.com techsupport@origene.com EU: info-de@origene.com



**Tumor Grade:** AJCC G1: Well differentiated

Minimum Stage

Grouping:

IIIC

T (Extent of Primary

Tumor):

Storage:

T2

N (Lymph node

N2

metastasis):

MX

M (Distant metastasis):

Store frozen tissue sections at -80°C.

Stability: All frozen tissue sections are stable for 1 year from date of purchase if stored at -80°C

without repeated freeze/thaws.

## **Product images:**



4x Image



20x Image