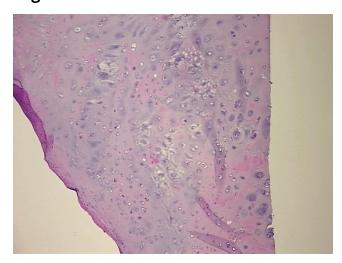

:

Osteoarthritis

Normal: 0% Lesional: 100% 0% Tumor: 0%

Tumor Hypo/Acellular

Stroma:

**Tumor Hypercellular** 0%

Stroma:

**Necrosis:** 

**Pathology Verification** notes from H&E review:

**CASE Diagnosis (from** medical center path

report):

Osteoarthritis

81 Age:

Gender: **Female** 

Race: White or Caucasian



OriGene Technologies, Inc. 9620 Medical Center Drive, Ste 200

CN: techsupport@origene.cn

Rockville, MD 20850, US Phone: +1-888-267-4436 https://www.origene.com techsupport@origene.com EU: info-de@origene.com

Non Tumor Structures: 30% Chondrocytes, 70% Matrix



**Storage:** Store frozen tissue sections at -80°C.

Stability: All frozen tissue sections are stable for 1 year from date of purchase if stored at -80°C

without repeated freeze/thaws.

## **Product images:**



4x Image



20x Image