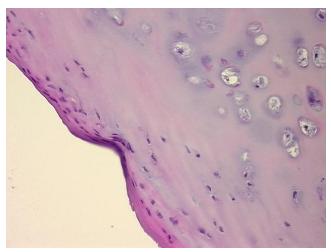

ritis

Normal: 0% Lesional: 100% 0% Tumor: 0%

Tumor Hypo/Acellular

Stroma:

**Tumor Hypercellular** 0%

Stroma:

**Necrosis:** 

**Pathology Verification** notes from H&E review:

**CASE Diagnosis (from** medical center path

report):

Osteoarthritis

81 Age:

Gender: **Female** 

Race: White or Caucasian



OriGene Technologies, Inc. 9620 Medical Center Drive, Ste 200

CN: techsupport@origene.cn

Rockville, MD 20850, US Phone: +1-888-267-4436 https://www.origene.com techsupport@origene.com EU: info-de@origene.com

Non Tumor Structures: 30% Chondrocytes, 70% Matrix



**Storage:** Store frozen tissue sections at -80°C.

Stability: All frozen tissue sections are stable for 1 year from date of purchase if stored at -80°C

without repeated freeze/thaws.

## **Product images:**



4x Image



20x Image