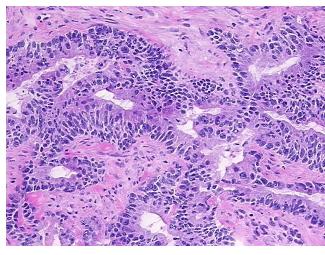

E review:

**CASE Diagnosis (from** medical center path

report):

Adenocarcinoma of colon

Non Tumor Structures: 100% Muscle

52 Age:

Gender: **Female** 

Race: White or Caucasian



OriGene Technologies, Inc. 9620 Medical Center Drive, Ste 200

CN: techsupport@origene.cn

Rockville, MD 20850, US Phone: +1-888-267-4436 https://www.origene.com techsupport@origene.com EU: info-de@origene.com



**Tumor Grade:** AJCC G1: Well differentiated

Minimum Stage

IIIC

**Grouping:** 

T (Extent of Primary

Tumor):

T3

N (Lymph node metastasis):

N2

M (Distant metastasis): MX

**Storage:** Store frozen tissue sections at -80°C.

Stability: All frozen tissue sections are stable for 1 year from date of purchase if stored at -80°C

without repeated freeze/thaws.

## **Product images:**



4x Image



20x Image