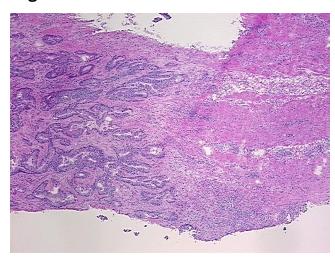

otes from H&E review:

**CASE Diagnosis (from** medical center path

report):

Adenocarcinoma of colon

Non Tumor Structures: 100% Muscle

52 Age:

Gender: **Female** 

Race: White or Caucasian



OriGene Technologies, Inc. 9620 Medical Center Drive, Ste 200

CN: techsupport@origene.cn

Rockville, MD 20850, US Phone: +1-888-267-4436 https://www.origene.com techsupport@origene.com EU: info-de@origene.com



**Tumor Grade:** AJCC G1: Well differentiated

Minimum Stage

IIIC

**Grouping:** 

T (Extent of Primary

Tumor):

T3

N (Lymph node metastasis):

N2

M (Distant metastasis): MX

**Storage:** Store frozen tissue sections at -80°C.

Stability: All frozen tissue sections are stable for 1 year from date of purchase if stored at -80°C

without repeated freeze/thaws.

## **Product images:**



4x Image



20x Image