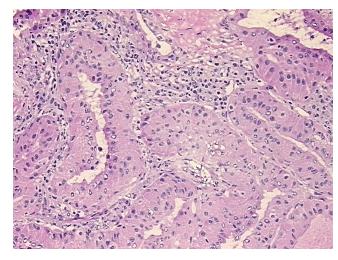

Appearance:

Pathology Verification):

Tumor of parotid gland, Warthins Sample Diagnosis (from

5%

5% Normal: Lesional: 0% 90% Tumor:

Tumor Hypo/Acellular 0%

Stroma:

**Tumor Hypercellular** 

## **Product images:**

4x Image

20x Image