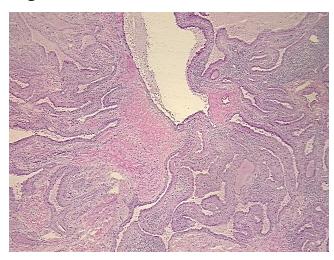

Appearance:

Pathology Verification):

Tumor of parotid gland, Warthins Sample Diagnosis (from

5%

5% Normal: Lesional: 0% 90% Tumor:

Tumor Hypo/Acellular 0%

Stroma:

**Tumor Hypercellular** 

## **Product images:**

4x Image

20x Image