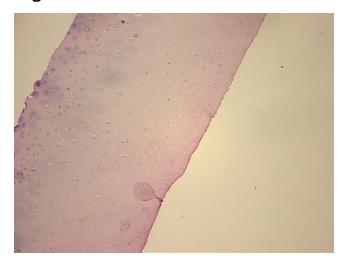

:

Within normal limits

Normal: 100% Lesional: 0% Tumor: 0%

Tumor Hypo/Acellular

Stroma:

0%

**Tumor Hypercellular** 

Stroma:

0%

Necrosis: 09

Pathology Verification notes from H&E review:

Non Tumor Structures: 50% Chondrocytes, 50% Matrix

CASE Diagnosis (from medical center path

report):

Osteoarthritis

**Age:** 62

**Gender:** Female

Race: Not reported



**OriGene Technologies, Inc.** 9620 Medical Center Drive, Ste 200

CN: techsupport@origene.cn

Rockville, MD 20850, US Phone: +1-888-267-4436 https://www.origene.com techsupport@origene.com EU: info-de@origene.com



**Storage:** Store frozen tissue sections at -80°C.

Stability: All frozen tissue sections are stable for 1 year from date of purchase if stored at -80°C

without repeated freeze/thaws.

## **Product images:**



4x Image



20x Image