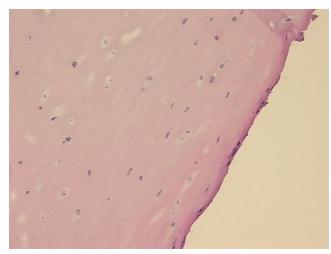

rmal limits

Normal: 100% Lesional: 0% Tumor: 0%

Tumor Hypo/Acellular

Stroma:

0%

**Tumor Hypercellular** 

Stroma:

0%

Necrosis: 09

Pathology Verification notes from H&E review:

Non Tumor Structures: 50% Chondrocytes, 50% Matrix

CASE Diagnosis (from medical center path

report):

Osteoarthritis

**Age:** 62

**Gender:** Female

Race: Not reported



**OriGene Technologies, Inc.** 9620 Medical Center Drive, Ste 200

CN: techsupport@origene.cn

Rockville, MD 20850, US Phone: +1-888-267-4436 https://www.origene.com techsupport@origene.com EU: info-de@origene.com



**Storage:** Store frozen tissue sections at -80°C.

Stability: All frozen tissue sections are stable for 1 year from date of purchase if stored at -80°C

without repeated freeze/thaws.

## **Product images:**



4x Image



20x Image