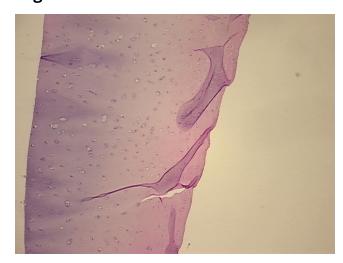

Within normal limits

 Normal:
 100%

 Lesional:
 0%

 Tumor:
 0%

Tumor Hypo/Acellular

Stroma:

0%

Tumor Hypercellular

Stroma:

0%

Necrosis: 09

Pathology Verification notes from H&E review:

Non Tumor Structures: 50% Chondrocytes, 50% Matrix

CASE Diagnosis (from medical center path

report):

Osteoarthritis

**Age:** 62

**Gender:** Female

Race: Not reported



**OriGene Technologies, Inc.** 9620 Medical Center Drive, Ste 200

CN: techsupport@origene.cn

Rockville, MD 20850, US Phone: +1-888-267-4436 https://www.origene.com techsupport@origene.com EU: info-de@origene.com



**Storage:** Store frozen tissue sections at -80°C.

Stability: All frozen tissue sections are stable for 1 year from date of purchase if stored at -80°C

without repeated freeze/thaws.

## **Product images:**



4x Image



20x Image