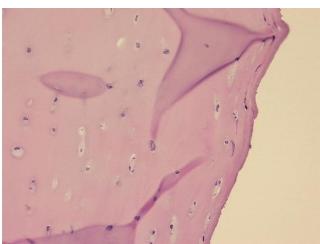

l limits

 Normal:
 100%

 Lesional:
 0%

 Tumor:
 0%

Tumor Hypo/Acellular

Stroma:

0%

Tumor Hypercellular

Stroma:

0%

Necrosis: 09

Pathology Verification notes from H&E review:

Non Tumor Structures: 50% Chondrocytes, 50% Matrix

CASE Diagnosis (from medical center path

report):

Osteoarthritis

**Age:** 62

**Gender:** Female

Race: Not reported



**OriGene Technologies, Inc.** 9620 Medical Center Drive, Ste 200

CN: techsupport@origene.cn

Rockville, MD 20850, US Phone: +1-888-267-4436 https://www.origene.com techsupport@origene.com EU: info-de@origene.com



**Storage:** Store frozen tissue sections at -80°C.

Stability: All frozen tissue sections are stable for 1 year from date of purchase if stored at -80°C

without repeated freeze/thaws.

## **Product images:**



4x Image



20x Image