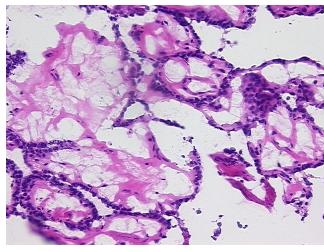

:

**Tumor Hypercellular** 20%

Stroma:

0% **Necrosis:** 

**CASE Diagnosis (from** 

medical center path

report):

Carcinoma of thyroid, papillary

36 Age:

Gender: **Female** 

Race: White or Caucasian

**Tumor Grade:** Not Reported



OriGene Technologies, Inc. 9620 Medical Center Drive, Ste 200

CN: techsupport@origene.cn

Rockville, MD 20850, US Phone: +1-888-267-4436 https://www.origene.com techsupport@origene.com EU: info-de@origene.com



Minimum Stage Grouping:

Ш

T2

T (Extent of Primary

Tumor):

N (Lymph node N1a

metastasis):

M (Distant metastasis): MX

**Storage:** Store frozen tissue sections at -80°C.

Stability: All frozen tissue sections are stable for 1 year from date of purchase if stored at -80°C

without repeated freeze/thaws.

## **Product images:**



4x Image



20x Image