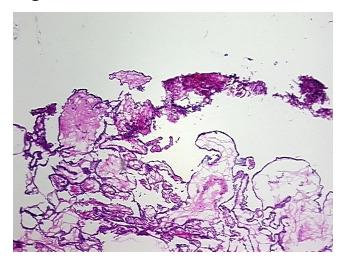

ular

Stroma:

**Tumor Hypercellular** 20%

Stroma:

0% **Necrosis:** 

**CASE Diagnosis (from** 

medical center path

report):

Carcinoma of thyroid, papillary

36 Age:

Gender: **Female** 

Race: White or Caucasian

**Tumor Grade:** Not Reported



OriGene Technologies, Inc. 9620 Medical Center Drive, Ste 200

CN: techsupport@origene.cn

Rockville, MD 20850, US Phone: +1-888-267-4436 https://www.origene.com techsupport@origene.com EU: info-de@origene.com



Minimum Stage Grouping:

Ш

T2

T (Extent of Primary

Tumor):

N (Lymph node N1a

metastasis):

M (Distant metastasis): MX

**Storage:** Store frozen tissue sections at -80°C.

Stability: All frozen tissue sections are stable for 1 year from date of purchase if stored at -80°C

without repeated freeze/thaws.

## **Product images:**



4x Image



20x Image