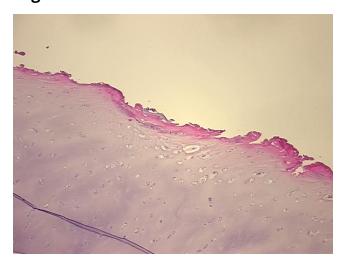

tion):

Osteoarthritis

Normal: 0% Lesional: 100% 0% Tumor: 0%

Tumor Hypo/Acellular Stroma:

**Tumor Hypercellular** 

0%

Stroma:

**Necrosis:** 

**Pathology Verification** 

notes from H&E review:

**CASE Diagnosis (from** 

medical center path

report):

Osteoarthritis

81 Age: Gender: Male

Race: White or Caucasian

OriGene Technologies, Inc. 9620 Medical Center Drive, Ste 200

CN: techsupport@origene.cn

Rockville, MD 20850, US Phone: +1-888-267-4436 https://www.origene.com techsupport@origene.com EU: info-de@origene.com

Non Tumor Structures: 50% Chondrocytes, 50% Matrix



**Storage:** Store frozen tissue sections at -80°C.

Stability: All frozen tissue sections are stable for 1 year from date of purchase if stored at -80°C

without repeated freeze/thaws.

## **Product images:**



4x Image



20x Image