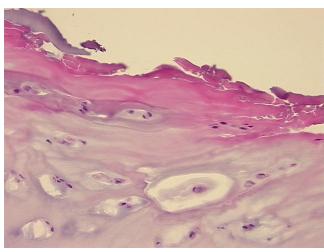

oarthritis

Normal: 0% Lesional: 100% 0% Tumor: 0%

Tumor Hypo/Acellular Stroma:

**Tumor Hypercellular** 

0%

Stroma:

**Necrosis:** 

**Pathology Verification** 

notes from H&E review:

**CASE Diagnosis (from** 

medical center path

report):

Osteoarthritis

81 Age: Gender: Male

Race: White or Caucasian

OriGene Technologies, Inc. 9620 Medical Center Drive, Ste 200

CN: techsupport@origene.cn

Rockville, MD 20850, US Phone: +1-888-267-4436 https://www.origene.com techsupport@origene.com EU: info-de@origene.com

Non Tumor Structures: 50% Chondrocytes, 50% Matrix



**Storage:** Store frozen tissue sections at -80°C.

Stability: All frozen tissue sections are stable for 1 year from date of purchase if stored at -80°C

without repeated freeze/thaws.

## **Product images:**



4x Image



20x Image