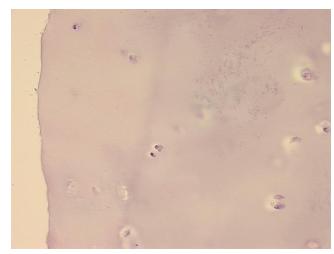

l limits

 Normal:
 100%

 Lesional:
 0%

 Tumor:
 0%

Tumor Hypo/Acellular

Stroma:

0%

**Tumor Hypercellular** 

Stroma:

0%

Necrosis: 09

Pathology Verification notes from H&E review:

Non Tumor Structures: 50% Chondrocytes, 50% Matrix

CASE Diagnosis (from medical center path

report):

Osteoarthritis

Age: 57
Gender: Male

Race: White or Caucasian



**OriGene Technologies, Inc.** 9620 Medical Center Drive, Ste 200

CN: techsupport@origene.cn

Rockville, MD 20850, US Phone: +1-888-267-4436 https://www.origene.com techsupport@origene.com EU: info-de@origene.com



**Storage:** Store frozen tissue sections at -80°C.

Stability: All frozen tissue sections are stable for 1 year from date of purchase if stored at -80°C

without repeated freeze/thaws.

## **Product images:**



4x Image



20x Image