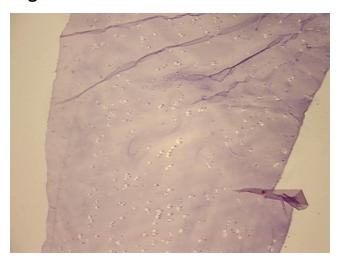

Within normal limits

 Normal:
 100%

 Lesional:
 0%

 Tumor:
 0%

Tumor Hypo/Acellular

Stroma:

0%

**Tumor Hypercellular** 

Stroma:

0%

Necrosis: 09

Pathology Verification notes from H&E review:

Non Tumor Structures: 50% Chondrocytes, 50% Matrix

CASE Diagnosis (from medical center path

report):

Osteoarthritis

Age: 57
Gender: Male

Race: White or Caucasian



**OriGene Technologies, Inc.** 9620 Medical Center Drive, Ste 200

CN: techsupport@origene.cn

Rockville, MD 20850, US Phone: +1-888-267-4436 https://www.origene.com techsupport@origene.com EU: info-de@origene.com



**Storage:** Store frozen tissue sections at -80°C.

Stability: All frozen tissue sections are stable for 1 year from date of purchase if stored at -80°C

without repeated freeze/thaws.

## **Product images:**



4x Image



20x Image