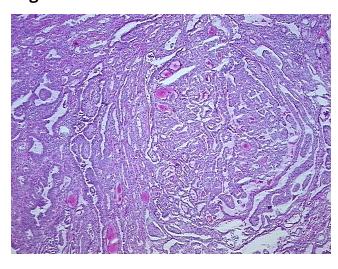

## **Product images:**

4x Image

20x Image

Site of Finding: Thyroid gland

Т Appearance:

Sample Diagnosis (from

Carcinoma of thyroid, papillary Pathology Verification):

0% Normal:

Lesional: 0%

90% Tumor:

Tumor Hypo/Acellular