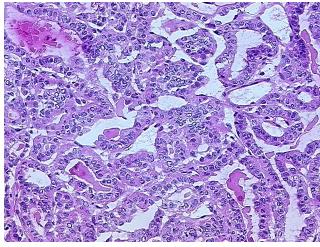

## **Product images:**

4x Image

20x Image

Site of Finding: Thyroid gland

Т Appearance:

Sample Diagnosis (from

Carcinoma of thyroid, papillary Pathology Verification):

0% Normal:

Lesional: 0%

90% Tumor:

Tumor Hypo/Acellular